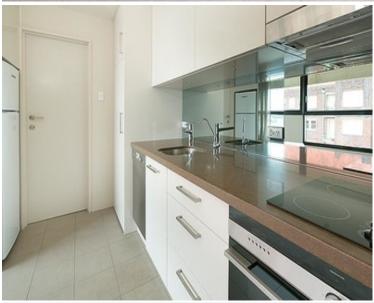

## Features include:

- Light filled living area
- Fully equipped kitchen with dishwasher
- Internal laundry with brand new washing machine/dryer