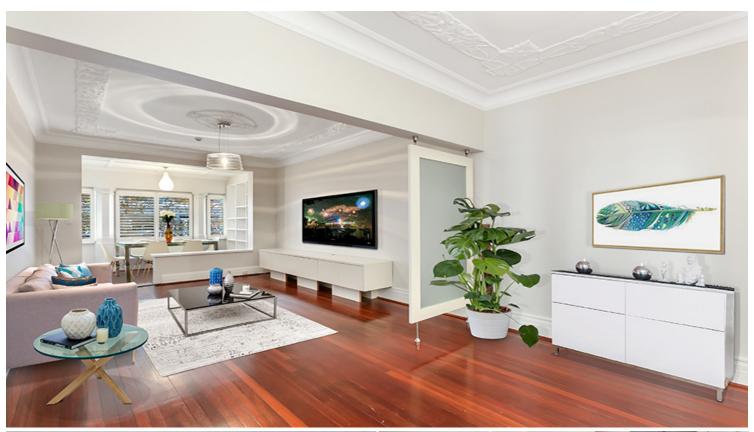

## 24/40-42 Macleay Street Potts Point, NSW 3 bed | 1 bath | 1 car

Rejoice in the grand heritage and exclusive park-like serenity of Manar's security garden complex. This stately apartment offers an imaginative New York style fusion of contemporary flair and circa 1928 architectural grandeur. Ready to impress those seeking prestige and privacy amidst leafy treescape surrounds, this house-sized apartment offers rarity, beauty and lockup-and-go convenience. With the high-fashion Potts Point cafe/restaurant/shopping scene just outside the superbly maintained security garden, it's a stroll to boutiques, supermarkets, nightclubs, parks, buses, trains and the idyllic harbour foreshore.