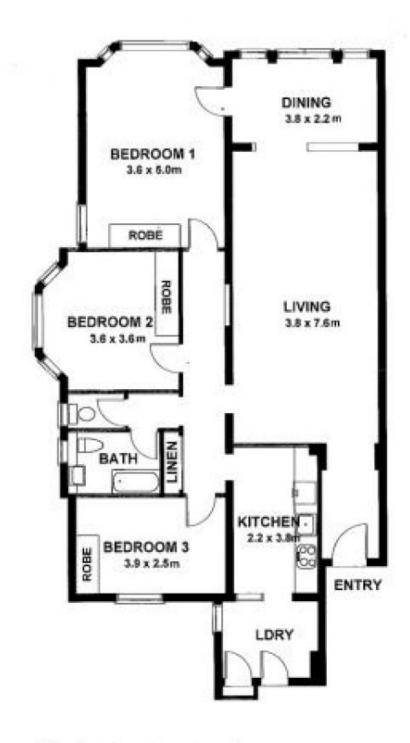

## **Proudly Richardson&Wrench**

Richardson & Wrench Elizabeth Bay / Potts Point 02 8356 2700

...

0 1 SCALE (METRES) 5

PLAN SHOWN ONLY INDICATIVE OF LAYOUT, DIMENSIONS ARE APPROXIMATE.

24/42 MACLEAY STREET

POTTS POINT