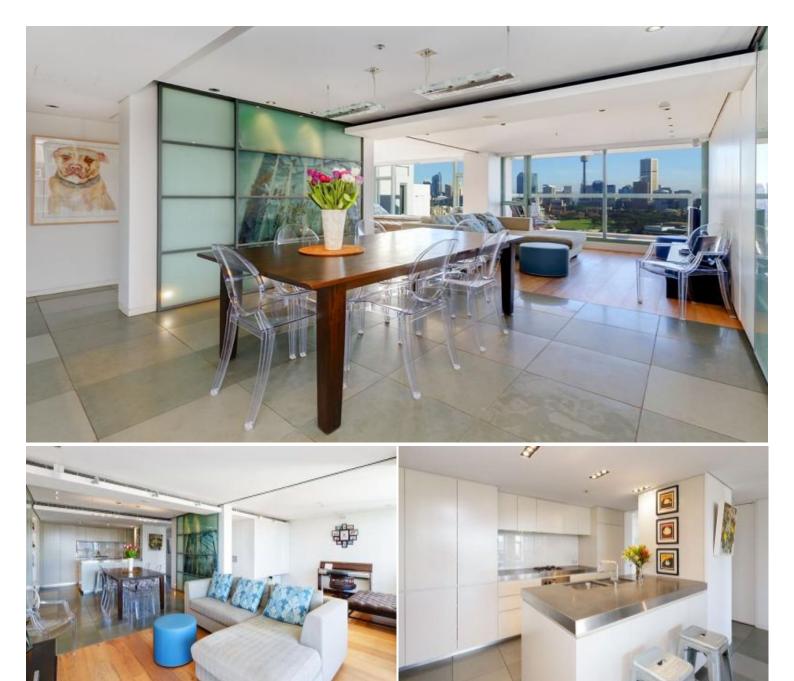

## **1901/7 Rockwall Crescent Potts Point, NSW** 3 bed | 2 bath | 2 car

Welcome to this sub-penthouse's spacious and ultra-flexible layout with spectacular views of the CBD, Opera House, Bridge and Harbour providing a glorious centre-piece. Quietly positioned high above the cool cosmopolitan locale's buzzing vibes, this pet-friendly apartment enjoys coveted exclusivity in one of Mirvac's finest modern security blocks. Imaginatively designed for easy open plan living and entertaining with views from every room, here's a chic contemporary city sanctuary with the best in dining, shopping, high fashion and transport choices at the door.