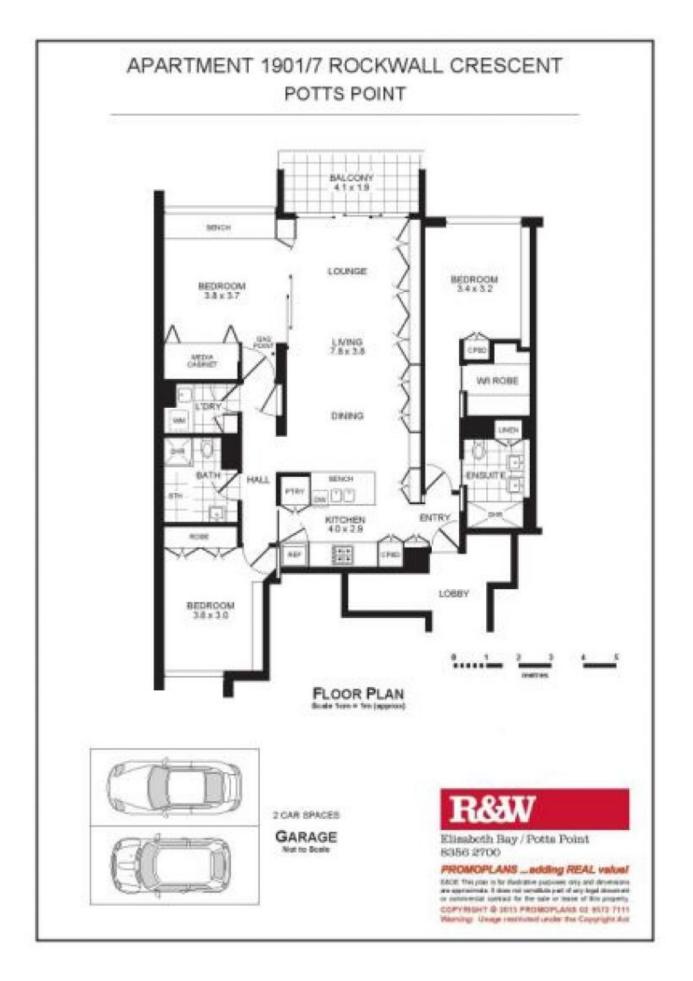

## **1901/7 Rockwall Crescent Potts Point, NSW** 3 bed | 2 bath | 2 car

Welcome to this sub-penthouse's spacious and ultra-flexible layout with spectacular views of the CBD, Opera House, Bridge and Harbour providing a glorious centre-piece. Quietly positioned high above the cool cosmopolitan locale's buzzing vibes, this pet-friendly apartment enjoys coveted exclusivity in one of Mirvac's finest modern security blocks. Imaginatively designed for easy open plan living and entertaining with views from every room, here's a chic contemporary city sanctuary with the best in dining, shopping, high fashion and transport choices at the door.

- Possible 3rd double bedroom and or movie room with (b...