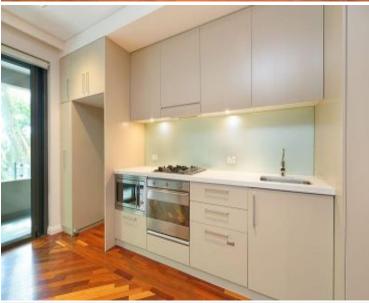

## Features include;

- Large master bedroom with built-in robes
- Oversized combined living and dining area with floor to ceiling windows leading onto large undercover balcony
- Timber parquetry flooring in living areas
- Designer kitchen with stainless steel appliances incl...