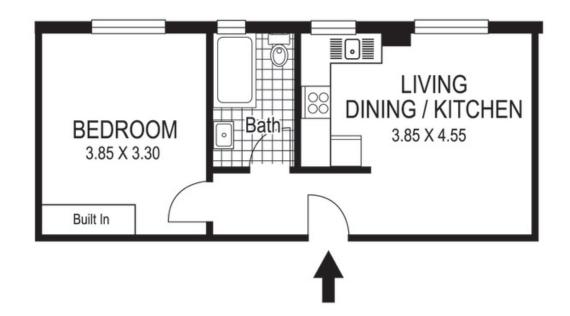

## 11/42 Bayswater Road RUSHCUTTERS BAY, NSW 1 bed | 1 bath

A rare one-bedroom city pad offering approx 36 sqm of comfort, character and quiet convenience, it???s light and airy, on the 3rd floor of ???Coonana???, a circa 1930???s security block of just 12. Tucked away in a leafy tree-lined residential enclave consisting of a well maintained group of strata apartment buildings, the mews-style classic complex is entered via a security-gated leafy walkway/driveway with dual street access. Updated over the years yet offering further potential for contemporary improvements, this city pad is an ideal entry point to a trendy cosmopolitan locale.