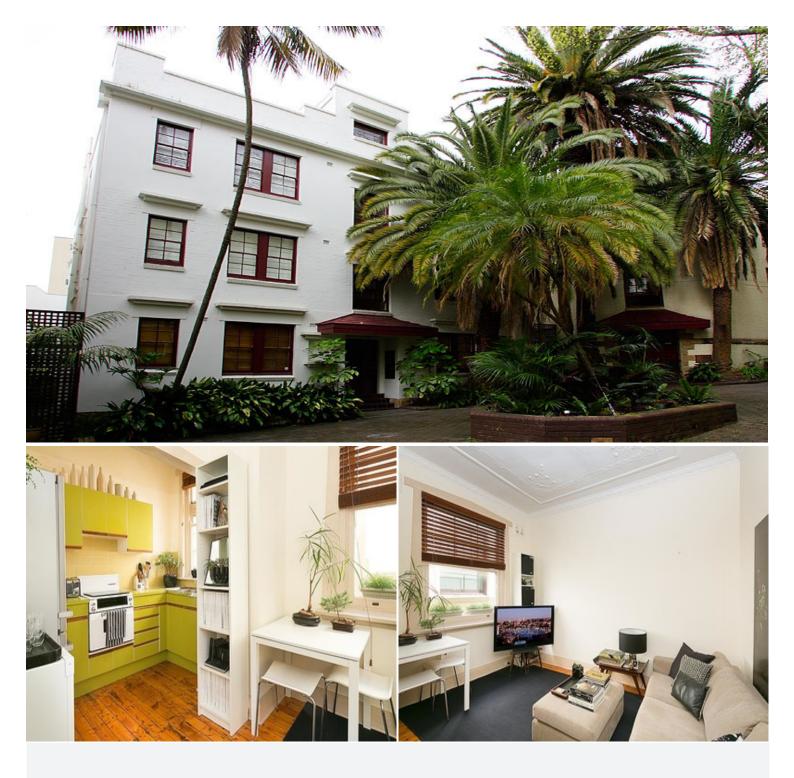

## 11/42 Bayswater Road RUSHCUTTERS BAY, NSW 1 bed | 1 bath

A rare one-bedroom city pad offering approx 36 sqm of comfort, character and quiet convenience, it???s light and airy, on the 3rd floor of ???Coonana???, a circa 1930???s security block of just 12. Tucked away in a leafy tree-lined residential enclave consisting of a well maintained group of strata apartment buildings, the mews-style classic complex is entered via a security-gated leafy walkway/driveway with dual street access. Updated over the years yet offering further potential for contemporary improvements, this city pad is an ideal entry point to a trendy cosmopolitan locale.