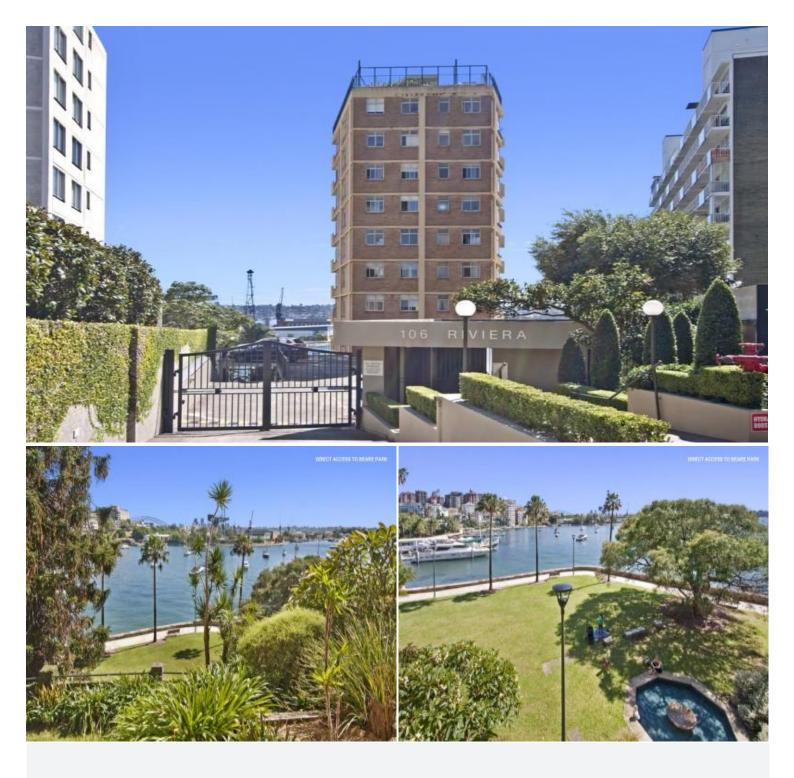

## 48/106 Elizabeth Bay Road Elizabeth Bay, NSW 1 bed | 1 bath

Tucked away in the tightly-held and private enclave of Elizabeth Bays "Loop" is this wonderful one bedroom apartment with water glimpses. The property is has a creative layout, and has a well-equipped and modern kitchen, renovated bathroom, and brand new quality carpet throughout. The building "Riviera" also has direct access into "Beare Park" and the Elizabeth Bay foreshore and marina. rwebay.com.au/1055017