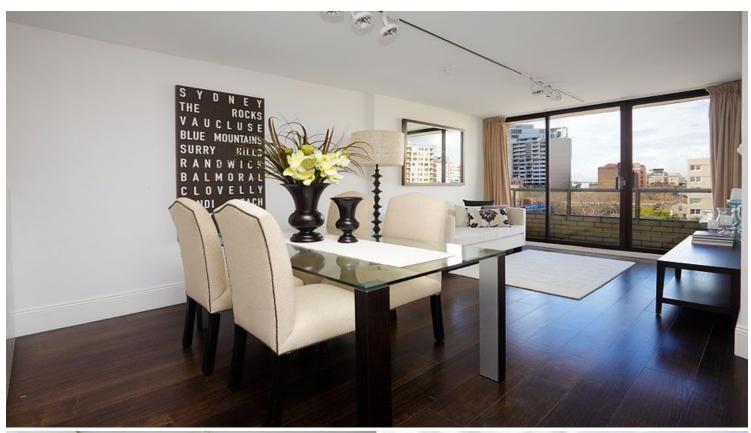

## 85/103 Victoria Street Potts Point, NSW 1 bed | 1 bath | 1 car

**R&W** 

Elevated high above the streetscape with district views and harbour cameos, this stylish renovated one bedroom with car space offers the ideal inner city lifestyle. Timeless in design and located on the 13th floor of a popular strata security building (with heated pool, sauna & resident building manager).

## Features include:

- Entry foyer leading onto large living/dining area with sliding doors opening onto Juliet style balcony
- Dark stained timber floors and track lighting throughout
- Sleek modern bathroom (entry from living and bedroom)...