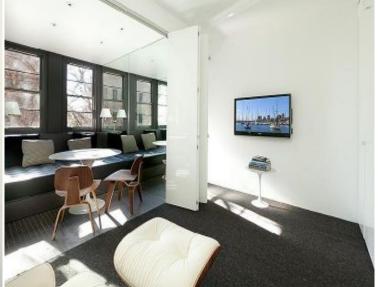

## 15/2 Crick Avenue Potts Point, NSW 1 bed | 1 bath

Stunningly renovated & furnished studio apartment located in one of Potts Point's best kept Art Deco buildings in a quiet cul-de-sac just off Macleay Street. No expense has been spared in this amazing total renovation, from modern staineless steel kitchen with miele appliances to the high end furnishings.

## Features include;

- Light filled with huge north facing windows
- Kitchen with stainless steel counters, miele appliances & dishwasher
- Beautifully appointed sleek stone bathroom ...