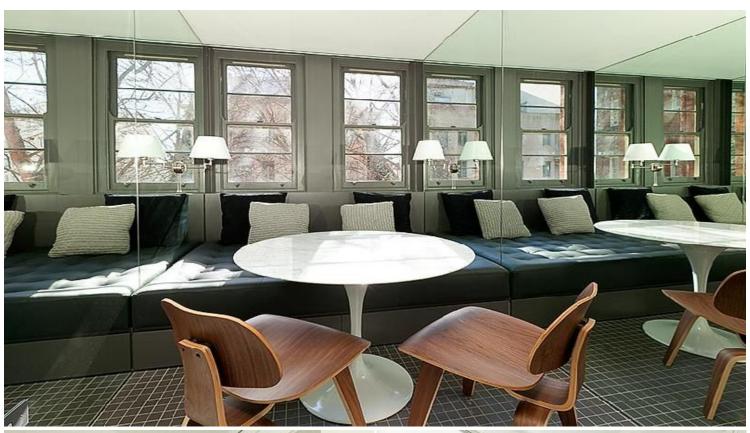

## 15/2 Crick Avenue Potts Point, NSW 1 bed | 1 bath

Stunningly renovated & furnished studio apartment located in one of Potts Point's best kept Art Deco buildings in a quiet cul-de-sac just off Macleay Street. No expense has been spared in this amazing total renovation, from modern staineless steel kitchen with miele appliances to the high end furnishings.

## Features include;

- Light filled with huge north facing windows
- Kitchen with stainless steel counters, miele appliances & dishwasher
- Beautifully appointed sleek stone bathroom ...