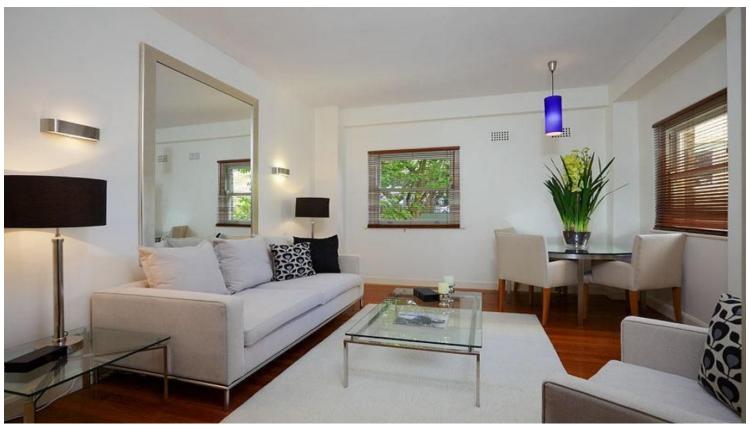

## 5/22 Roslyn Gardens Rushcutters Bay, NSW 1 bed | 1 bath

Charming north facing one bedroom apartment located in 'WROXTON' a superbly maintained grand security building with an impressive facade and walnut panelled lobby. Overall great size apartment perfect for a couple or someone looking for a bit more space!

## Features include;

- Central hall leading to a spacious living-dining room
- Huge king size bedroom with walk in robe
- Beautiful Deco bathroom with bath/sep shwr/sep wc