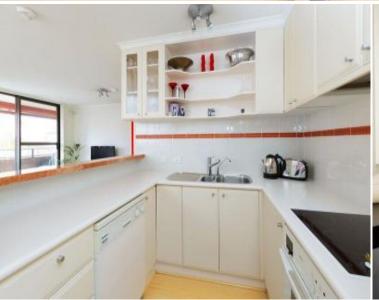

## 1303/73 Victoria Street Potts Point, NSW 2 bed | 1 bath | 1 car

This lovely two bedroom apartment in popular "Hordern Place" offers over 80m2 of space, with a great size living and dining, bamboo flooring throughout and an abundance of natural light that flow out onto large balcony area. Both bedroom are above average sized featuring large built in wardrobes and storage, whilst the kitchen and bathroom have been renovated and are in impeccable condition.