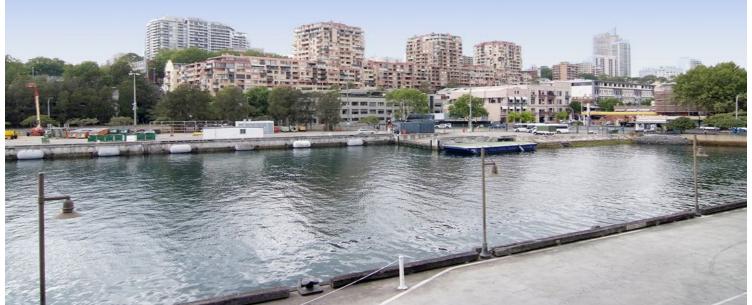

## **Actual View**

- Direct Water Views towards the Navy & Potts Point;
- Modern Galley style Granite Kitchen with Dishwasher;
- Generous designer Bathroom;
- Msssive internal Laundry;
- Reverse cycle Air-Conditioning;
- Built-in Wardrobes & Storage;