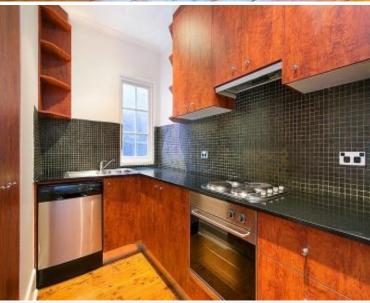

## 5/26 Orwell Street Potts Point, NSW 2 bed | 1 bath

This two bedroom apartment offers large combined lounge/dining area with high ceilings, good light, and two queen sized bedrooms both with built in wardrobes. Both kitchen and bathroom have been updated, with the bathroom hosting internal laundry facilities. Moments away from fabulous cafes, bars and restaurants, stylish fashion boutiques, harbour foreshore parks and accessible to bus and trains, this apartment is a must to inspect.