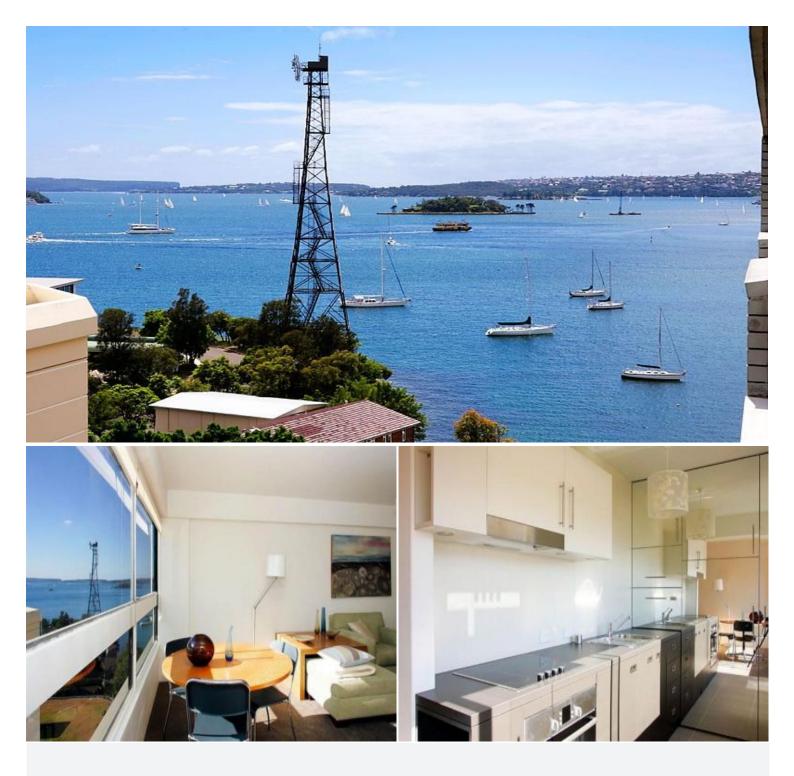

## 32/8 Macleay Street Potts Point, NSW 1 bed | 1 bath | 1 car

Set back from the street in a well maintained 1960's Building, with dual access points from Macleay Street and parking via Billyard Avenue. This one bedroom with lock up garage has plenty of natural light with the lounge/dining facing North and views of the harbour.

Features include:

- Completely renovated kitchen
- Located in a highly sought after position.
- The building has no passing traffic, secluded with a pathway at length to the Main Entry.