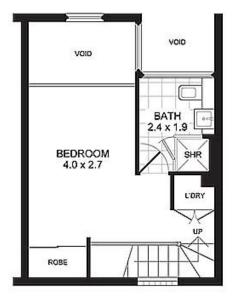

## APARTMENT 19/84-90 McLACHLAN AVENUE RUSHCUTTERS BAY

LEVEL ONE Scale 1cm = 1m (approx) LEVEL TWO Scale 1cm = 1m (approx)

BASEMENT Not to Scale

PROMOPLANS ...adding REAL value!

§&OE This plan is for illustrative purposes only and dimensions are approximate. It does not constitute part of any legal document or commercial contract for the sale or lease of this property.