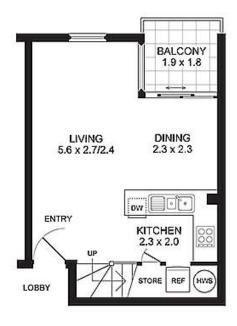

## APARTMENT 19/84-90 McLACHLAN AVENUE RUSHCUTTERS BAY

LEVEL ONE Scale 1cm = 1m (approx) LEVEL TWO Scale 1cm = 1m (approx)

BASEMENT Not to Scale

PROMOPLANS ...adding REAL value!

§&OE This plan is for illustrative purposes only and dimensions are approximate. It does not constitute part of any legal document or commercial contract for the sale or lease of this property.