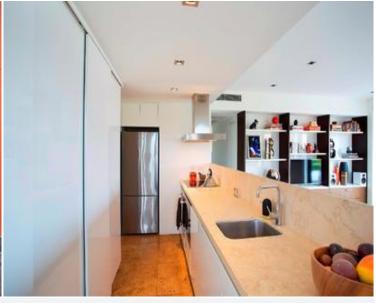

## **703/50 Macleay Street POTTS POINT, NSW** 1 bed | 1 bath | 1 car

- \* Level entry, smartly renovated lobby, 24-hour monitored security
- \* Secure parking, secure lift access, concierge, building manager
- \* Foyer, double bedroom, French door style windows to terrace
- \* Glass mosaic tiled bathroom, concealed internal laundry
- \* Extra large open plan living & dining areas flow to alfresco terrace
- \* Travertine open kitchen, European appliances