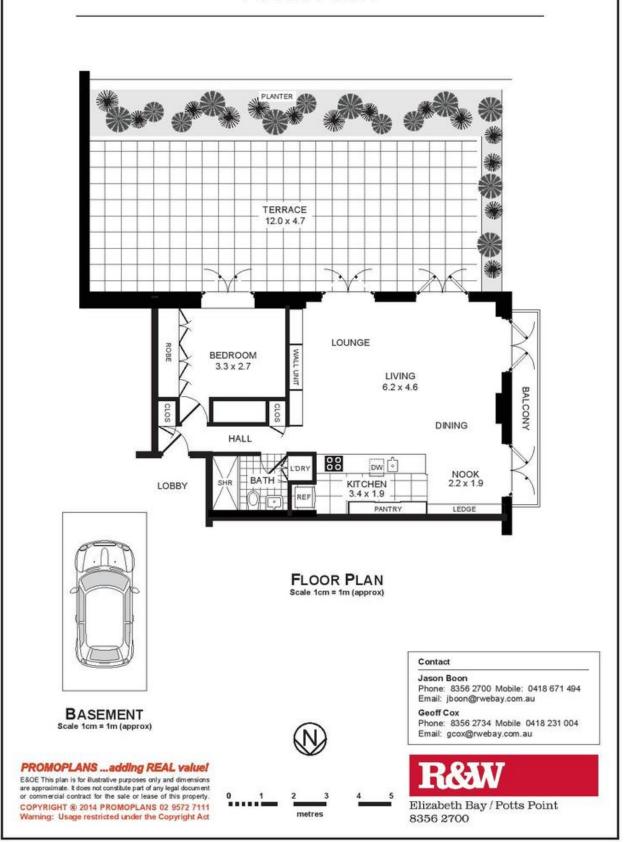

## **703/50 Macleay Street POTTS POINT, NSW** 1 bed | 1 bath | 1 car

- \* Level entry, smartly renovated lobby, 24-hour monitored security
- \* Secure parking, secure lift access, concierge, building manager
- \* Foyer, double bedroom, French door style windows to terrace
- \* Glass mosaic tiled bathroom, concealed internal laundry
- \* Extra large open plan living & dining areas flow to alfresco terrace
- \* Travertine open kitchen, European appliances