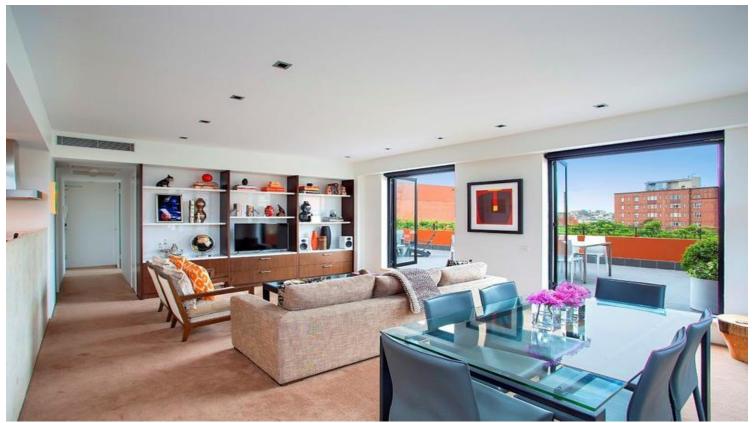

## **703/50 Macleay Street POTTS POINT, NSW** 1 bed | 1 bath | 1 car

- \* Level entry, smartly renovated lobby, 24-hour monitored security
- \* Secure parking, secure lift access, concierge, building manager
- \* Foyer, double bedroom, French door style windows to terrace
- \* Glass mosaic tiled bathroom, concealed internal laundry
- \* Extra large open plan living & dining areas flow to alfresco terrace
- \* Travertine open kitchen, European appliances