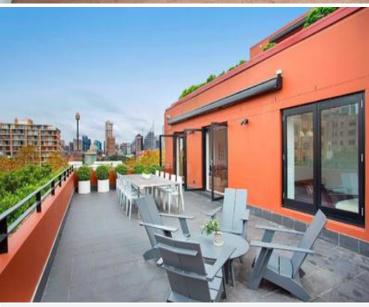

## **703/50 Macleay Street POTTS POINT, NSW** 1 bed | 1 bath | 1 car

- \* Level entry, smartly renovated lobby, 24-hour monitored security
- \* Secure parking, secure lift access, concierge, building manager
- \* Foyer, double bedroom, French door style windows to terrace
- \* Glass mosaic tiled bathroom, concealed internal laundry
- \* Extra large open plan living & dining areas flow to alfresco terrace
- \* Travertine open kitchen, European appliances