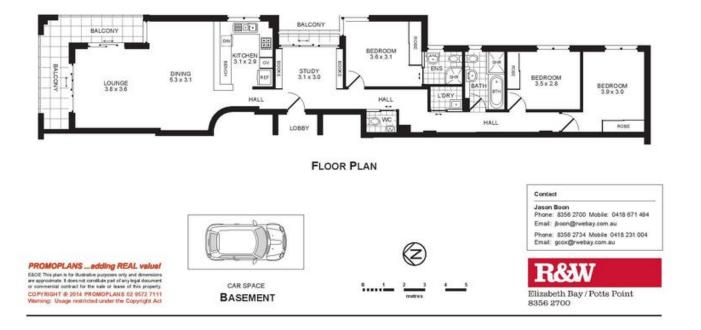

## 3/2 Clement Street RUSHCUTTERS BAY, NSW 3 bed | 2.5 bath | 1 car

Literally just metres to harbourfront parks, marinas, tennis courts and transport, this stylish apartment is also convenient to an extensive choice of cool cafes and shops at Potts Point and Darlinghurst. Quietly tucked away in a sought after parkside cul-de-sac, the spacious and practical layout occupies half the second floor in The Grange, a modern security block of only 8. Featuring plenty of north-east light and designer finishes requiring minimal upkeep, this spacious apartment offers easy living with leafy district outlooks. Ideal for those upgrading, downsizing or investing, the classically-inspired contemporary open plan layout is focused is on quality, privacy and security.