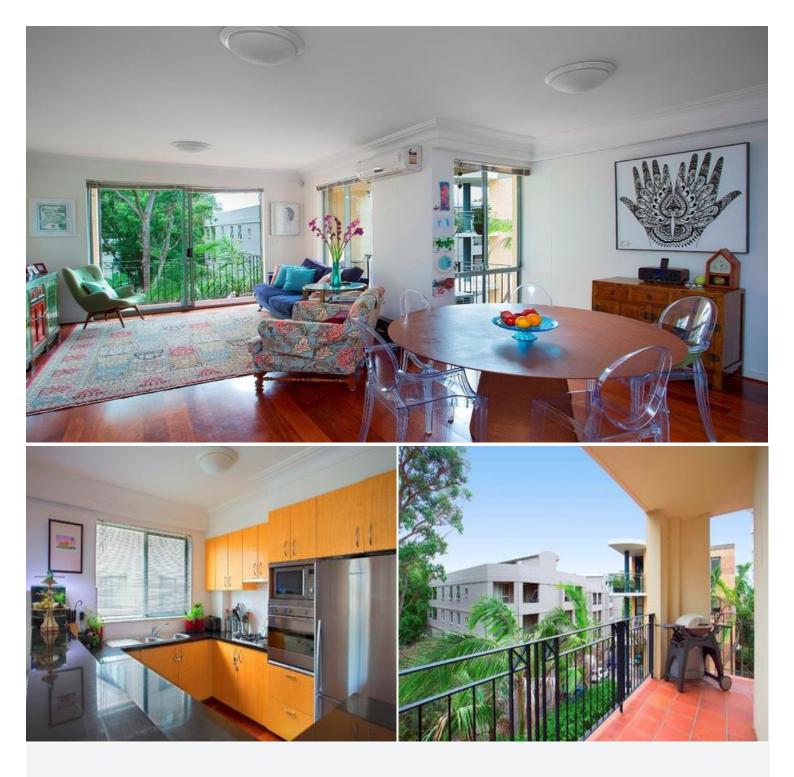

## 3/2 Clement Street RUSHCUTTERS BAY, NSW 3 bed | 2.5 bath | 1 car

Literally just metres to harbourfront parks, marinas, tennis courts and transport, this stylish apartment is also convenient to an extensive choice of cool cafes and shops at Potts Point and Darlinghurst. Quietly tucked away in a sought after parkside cul-de-sac, the spacious and practical layout occupies half the second floor in The Grange, a modern security block of only 8. Featuring plenty of north-east light and designer finishes requiring minimal upkeep, this spacious apartment offers easy living with leafy district outlooks. Ideal for those upgrading, downsizing or investing, the classically-inspired contemporary open plan layout is focused is on quality, privacy and security.