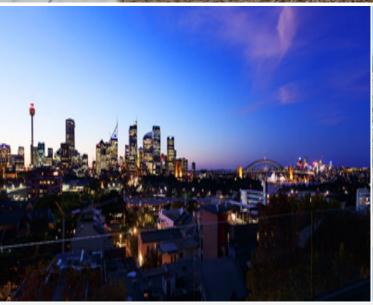

## 7/22 Macleay Street POTTS POINT, NSW

3 bed | 4 bath | 3 car

- \* Secure level lift access into private lobby either from 3-car security parking or from the street + large storage cage
- \* Large formal living room (bespoke wall paneling and shelving)
- \* Huge hotel-style master wing with own loggia & terrace, sitting room, walk-in robe, opulent marble ensuite
- \* 2 additional large bedroom suites with private balconies, walk-in robes, marble ensuites
- \* Versatile large separate open study/home office or sunroom
- \* Enormous main open plan living, dining and breakfast areas all spill out to large sunny terraces
- \* Calacatta marble island kitchen, gourmet Miele gas ap...