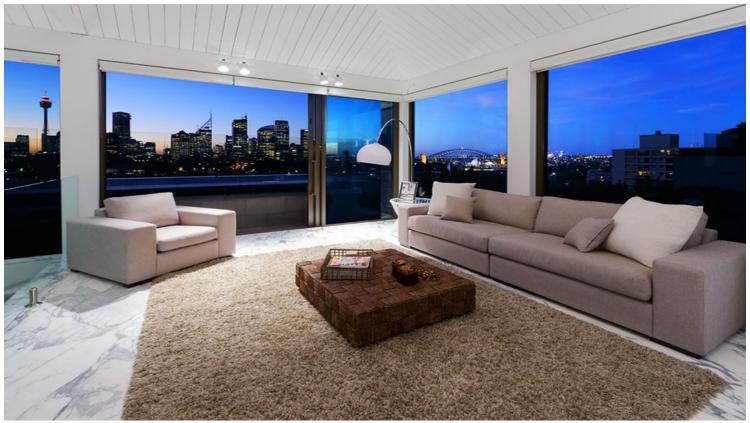

## 7/22 Macleay Street POTTS POINT, NSW

3 bed | 4 bath | 3 car

- \* Secure level lift access into private lobby either from 3-car security parking or from the street + large storage cage
- \* Large formal living room (bespoke wall paneling and shelving)
- \* Huge hotel-style master wing with own loggia & terrace, sitting room, walk-in robe, opulent marble ensuite
- \* 2 additional large bedroom suites with private balconies, walk-in robes, marble ensuites
- \* Versatile large separate open study/home office or sunroom
- \* Enormous main open plan living, dining and breakfast areas all spill out to large sunny terraces
- \* Calacatta marble island kitchen, gourmet Miele gas ap...