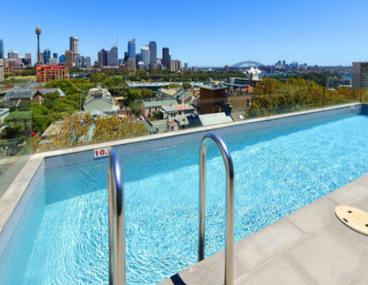

## 7/22 Macleay Street POTTS POINT, NSW

3 bed | 4 bath | 3 car

- \* Secure level lift access into private lobby either from 3-car security parking or from the street + large storage cage
- \* Large formal living room (bespoke wall paneling and shelving)
- \* Huge hotel-style master wing with own loggia & terrace, sitting room, walk-in robe, opulent marble ensuite
- \* 2 additional large bedroom suites with private balconies, walk-in robes, marble ensuites
- \* Versatile large separate open study/home office or sunroom
- \* Enormous main open plan living, dining and breakfast areas all spill out to large sunny terraces
- \* Calacatta marble island kitchen, gourmet Miele gas ap...