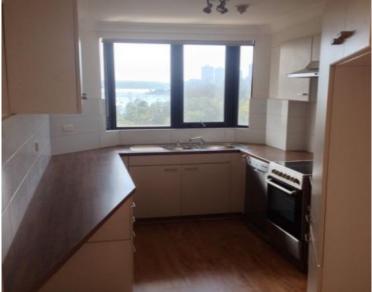

## 8c/153 Bayswaters Rd Rushcutters Bay, NSW 2 bed | 2 bath | 1 car

Situated on the eighth floor of "Bayswater" an excellent security building is this quality Two bedroom apartment with a fabulous North/East aspect. Enjoying stunning views over Rushcutters Bay Park, Marina and beyond this spacious apartment has an enormous combined lounge/dining room opening to a wide, sunny balcony. Two double bedrooms, both with built-ins, two generous bathrooms, one an ensuite and the second with shower over a full bath tub. Ducted air-conditioning. Sundrenched pool and a large lock up garage combine in this beautifully and lovingly presented apartment to give you a home to be proud of. Close to transport, shops, tennis courts and all the conveniences of the Eastern Suburbs