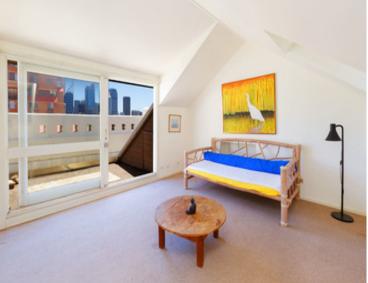

## 4 bed | 2 bath | 1 car

- \* Dual street fronted deep block with valuable remote garage (RLA)
- \* Leafy tropical forecourt garden, classic verandah, entrance hall
- \* Flexible study/office or library (fireplace), guest powder room
- \* Living room (fireplace), conservatory dining area opens to courtyard garden
- \* Granite gas European kitchen, internal laundry
- \* Additional large double living room with marble fireplace & lacy balcony
- \* 4 generous bedrooms, built-ins, 2 marble bathrooms ...