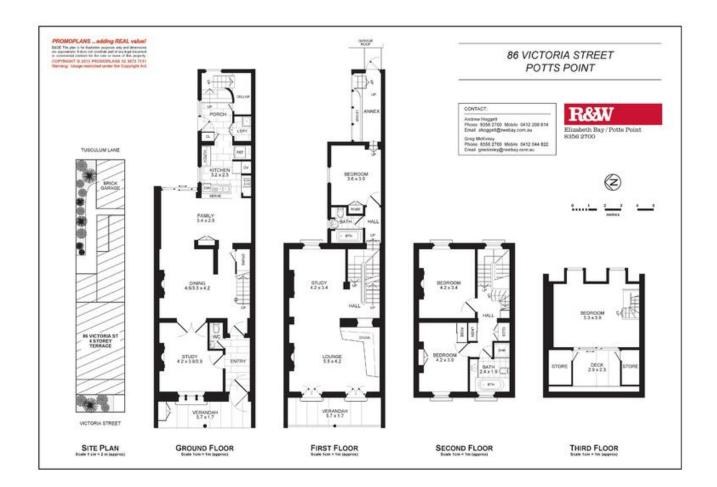

## 4 bed | 2 bath | 1 car

- \* Dual street fronted deep block with valuable remote garage (RLA)
- \* Leafy tropical forecourt garden, classic verandah, entrance hall
- \* Flexible study/office or library (fireplace), guest powder room
- \* Living room (fireplace), conservatory dining area opens to courtyard garden
- \* Granite gas European kitchen, internal laundry
- \* Additional large double living room with marble fireplace & lacy balcony
- \* 4 generous bedrooms, built-ins, 2 marble bathrooms ...