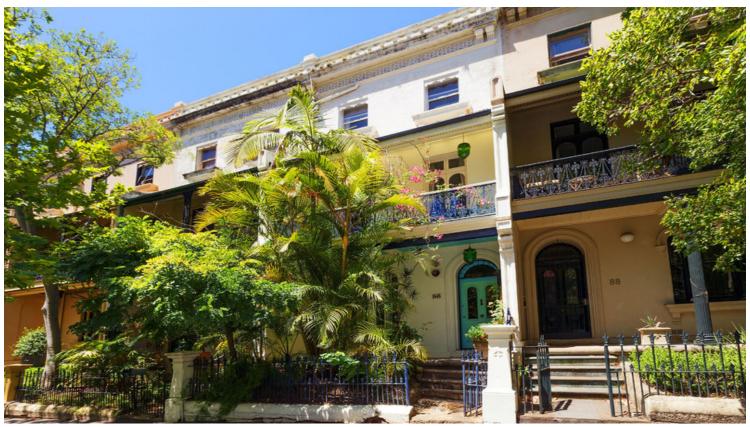

## 86 Victoria Street POTTS POINT, NSW

## 4 bed | 2 bath | 1 car

- \* Dual street fronted deep block with valuable remote garage (RLA)
- \* Leafy tropical forecourt garden, classic verandah, entrance hall
- \* Flexible study/office or library (fireplace), guest powder room
- \* Living room (fireplace), conservatory dining area opens to courtyard garden
- \* Granite gas European kitchen, internal laundry
- \* Additional large double living room with marble fireplace & lacy balcony
- \* 4 generous bedrooms, built-ins, 2 marble bathrooms ...