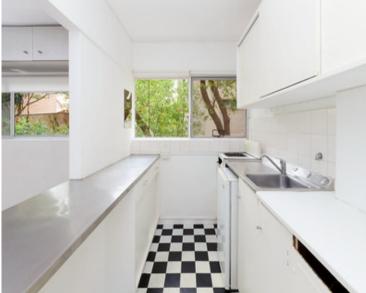

Floor plan provides light filled interior, separate spacious kitchen (stainless steel bench tops) with open plan servery. Renovated bathroom with bath, large windows with private tree-lined outlook plus an abundance of storage and cupboard space rarely found in a property within this price range. The building itself has just gone through a massive upg...