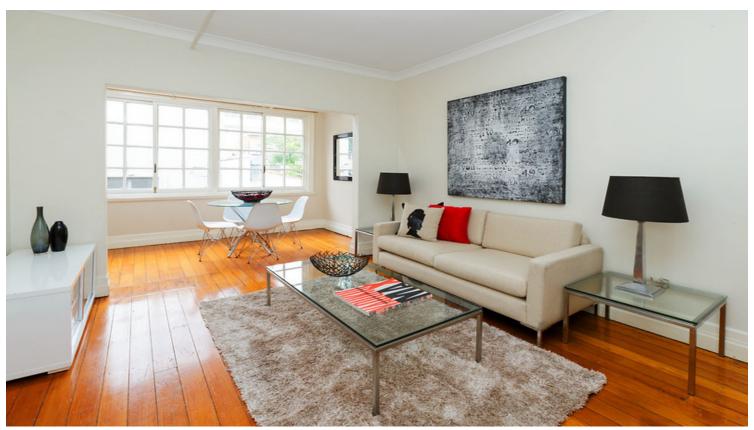

# 15/19 Kellett Street POTTS POINT, NSW 1 bed | 1 bath

Tucked away in a quaint street, you'd never know how close it is to the vibrant lifestyle and cool dining/shopping choices of cosmopolitan Potts Point. This top floor positioned one bedroom is in great condition throughout with separate sun-room or dining area featuring deep, wide feature window allowing for plenty of natural light in a Spanish mission style security block of 15. An ideal 1st home or investment that's big on space and privacy, this value-packed apartment offers comfort and affordable low-maintenance living.