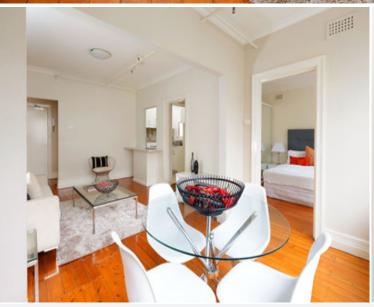

# 15/19 Kellett Street POTTS POINT, NSW 1 bed | 1 bath

Tucked away in a quaint street, you'd never know how close it is to the vibrant lifestyle and cool dining/shopping choices of cosmopolitan Potts Point. This top floor positioned one bedroom is in great condition throughout with separate sun-room or dining area featuring deep, wide feature window allowing for plenty of natural light in a Spanish mission style security block of 15. An ideal 1st home or investment that's big on space and privacy, this value-packed apartment offers comfort and affordable low-maintenance living.