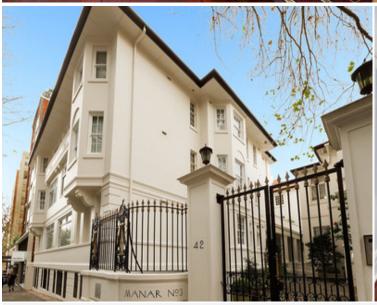

## 16/40a-42 Macleay Street POTTS POINT, NSW 3 bed | 1 bath

- \* Marble security lobby, leafy garden setting, caretaker/building manager
- \* Entry foyer, spacious adjoining open living, dining and sunroom/study
- \* European oversized Miele galley kitchen, gas+electric hob, dishwasher, integrated fridge/freezer
- \* Expansive layout with well-defined living/entertaining and bedroom wings
- \* 3 good-size bedrooms, master with built-ins and sunroom access
- \* Light spacious modern bathroom with deep bath, qualit...