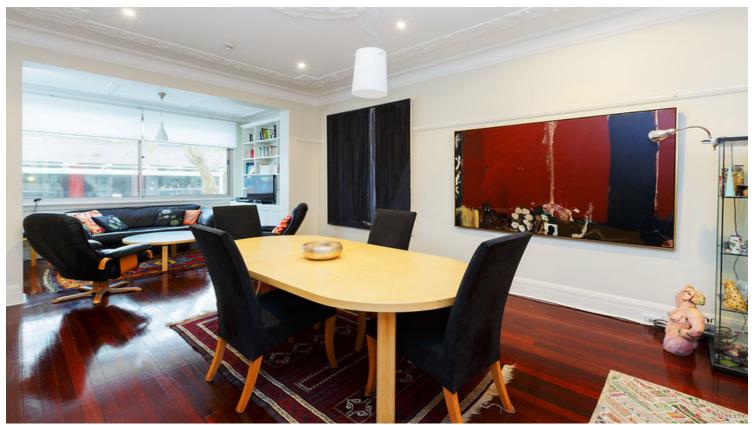

## 16/40a-42 Macleay Street POTTS POINT, NSW 3 bed | 1 bath

- \* Marble security lobby, leafy garden setting, caretaker/building manager
- \* Entry foyer, spacious adjoining open living, dining and sunroom/study
- \* European oversized Miele galley kitchen, gas+electric hob, dishwasher, integrated fridge/freezer
- \* Expansive layout with well-defined living/entertaining and bedroom wings
- \* 3 good-size bedrooms, master with built-ins and sunroom access
- \* Light spacious modern bathroom with deep bath, qualit...