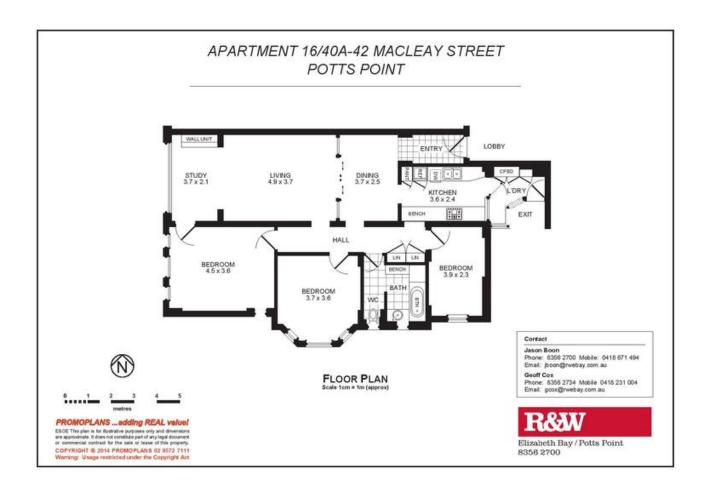

## 16/40a-42 Macleay Street POTTS POINT, NSW 3 bed | 1 bath

- \* Marble security lobby, leafy garden setting, caretaker/building manager
- \* Entry foyer, spacious adjoining open living, dining and sunroom/study
- \* European oversized Miele galley kitchen, gas+electric hob, dishwasher, integrated fridge/freezer
- \* Expansive layout with well-defined living/entertaining and bedroom wings
- \* 3 good-size bedrooms, master with built-ins and sunroom access
- \* Light spacious modern bathroom with deep bath, qualit...