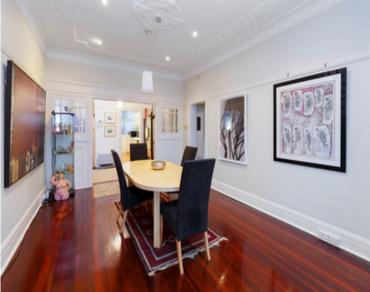

## 16/40a-42 Macleay Street POTTS POINT, NSW 3 bed | 1 bath

- \* Marble security lobby, leafy garden setting, caretaker/building manager
- \* Entry foyer, spacious adjoining open living, dining and sunroom/study
- \* European oversized Miele galley kitchen, gas+electric hob, dishwasher, integrated fridge/freezer
- \* Expansive layout with well-defined living/entertaining and bedroom wings
- \* 3 good-size bedrooms, master with built-ins and sunroom access
- \* Light spacious modern bathroom with deep bath, qualit...