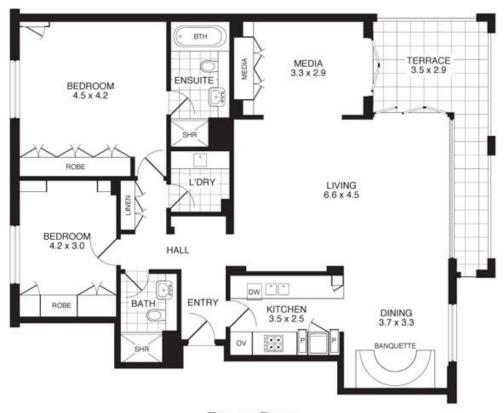

## APARTMENT 2/22 WYLDE STREET POTTS POINT

FLOOR PLAN Scale 1cm = 1m (approx)

PARKING 10.8 x 2.7

GARAGE Scale 1cm = 1m (approx) Jason Boon 0418 671 494

RICHARDSON & WRENCH Elizabeth Bay/Potts Point

Phone 8356 2700

Fax 8356 2799 jboon@rwebay.com.au www.rwebay.com.au

E&OE This plan is for illustrative purposes only and dimensions are approximate. It does not constitute part of any legal document or commercial contract for the sale or lease of this property.