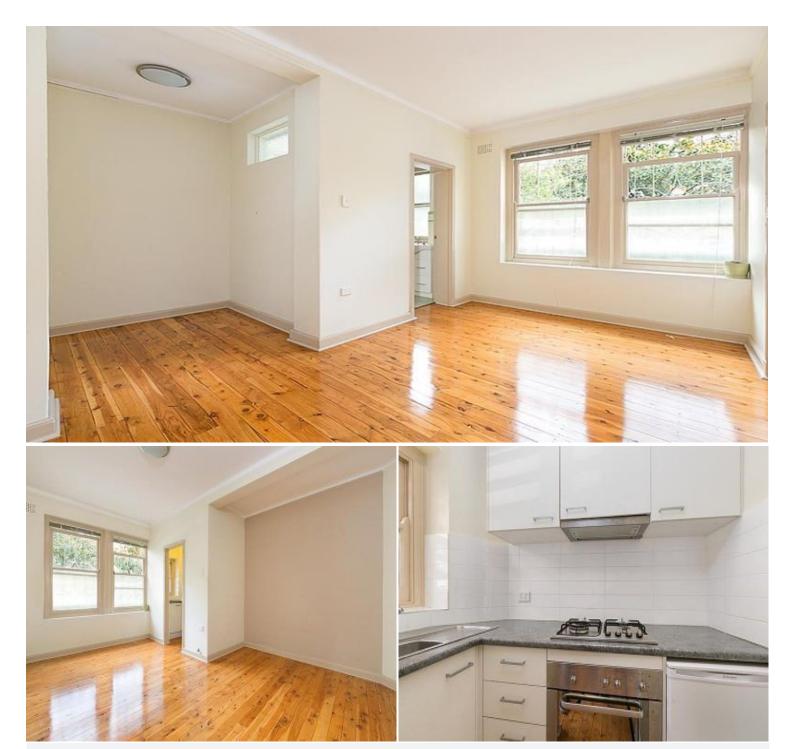

## 4/2 McDonald Street Potts Point, NSW 1 bed | 1 bath

This renovated studio apartment offers the very best that Potts Point's vibrant locale has to offer, close to cafe's, restaurants, bars, shopping and transport and only a stroll to the harbour and CBD yet is located on a quiet tree-lined street.

Features include;

- Separate bedroom alcove
- Kitchen with integrated fridge and gas cook top & s/s oven
- Storage cupboard
- Timber floorboards throughout