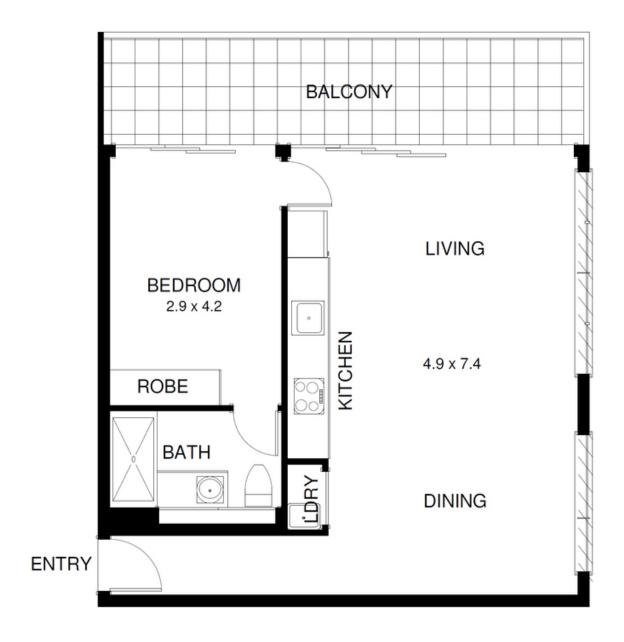

## Apartment 606, 'Altair', 3 Kings Cross Road, Rushcutters Bay

DISCLAIMER CLAUSE The information contained in this brochure has been furnished to us by the vendors. The plan is provided as a guide only. While we trust it to be correct, we cannot guarantee its accuracy. Sizes and areas indicated are approximate only. We have not verified whether or not that information is accurate and do not have any belief one way or another in its accuracy. We do not accept any responsibility to any person for its accuracy and do no more than pass it on. All interested parties should make and rely on their own enquiries in order to determine whether or not this information is in fact accurate.