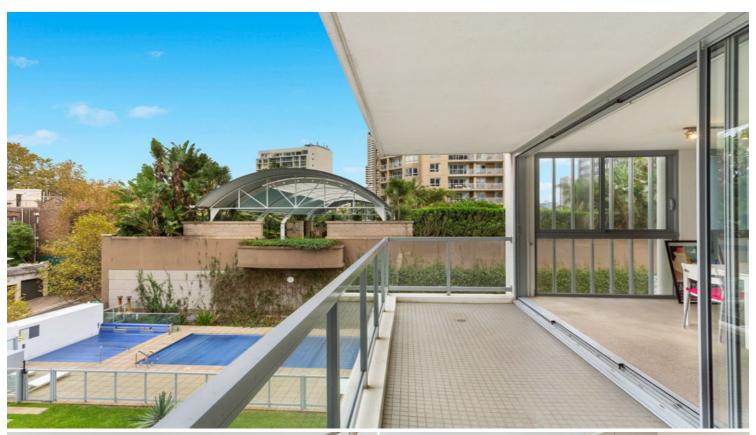

## 606/3 Kings Cross Road RUSHCUTTERS BAY, NSW 1 bed | 1 bath

An excellent home or ready-renter, this bright and spacious apartment overlooks the common pool in Altair, a coveted World Architecture Award winning landmark security block. Renowned for its green credentials and innovative eco-friendly design by multi-award-winning architects Engelen Moore, this superbly maintained building offers a much sought after location.