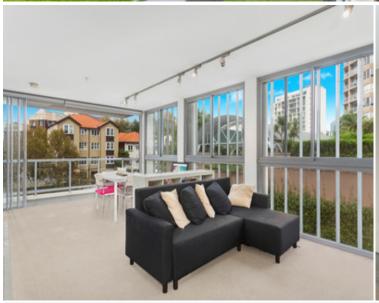

## 606/3 Kings Cross Road RUSHCUTTERS BAY, NSW 1 bed | 1 bath

An excellent home or ready-renter, this bright and spacious apartment overlooks the common pool in Altair, a coveted World Architecture Award winning landmark security block. Renowned for its green credentials and innovative eco-friendly design by multi-award-winning architects Engelen Moore, this superbly maintained building offers a much sought after location.

## **Proudly Richardson&Wrench**

Richardson & Wrench Elizabeth Bay / Potts Point 02 8356 2700

Features include: