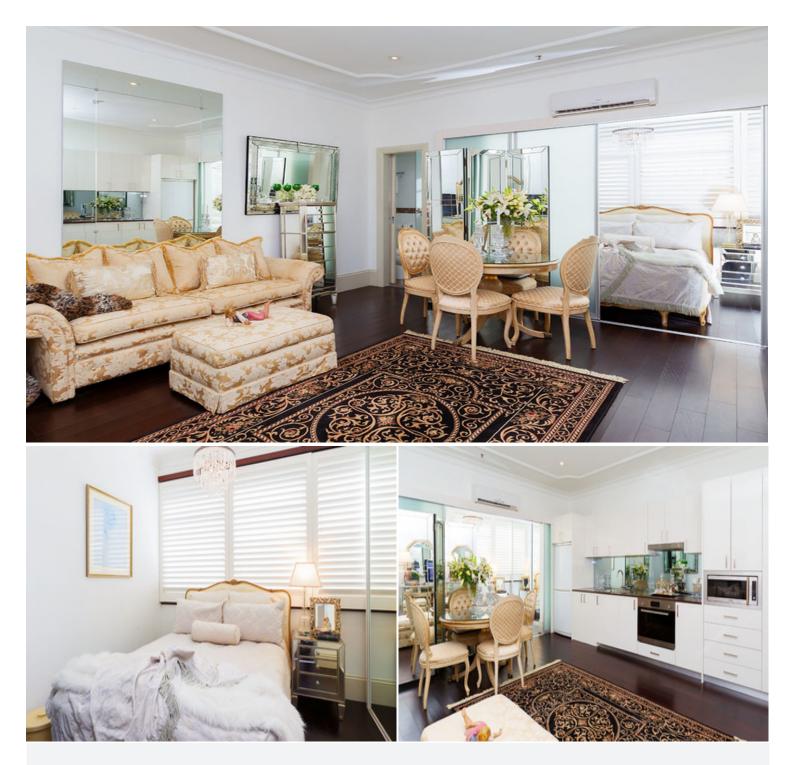

## 3/18 Springfield Avenue POTTS POINT, NSW | 1 bath

Combining its Art Deco origins with New York inspiration, this unique studio apartment was completely reinvented for stylish contemporary living. Functional in its layout and luxurious in all aspects, this perfectly proportioned apartment with separate bed area is positioned on the North side of ???Regents court???, a circa 1930???s strata title security building

Features include:

???<sup>[]</sup>Spacious open plan living/dining with high ceilings and sun-filled interior ???<sup>[]</sup>Cleverly integrated kitchen with stone bench tops a... rwebay.com.au/1463512