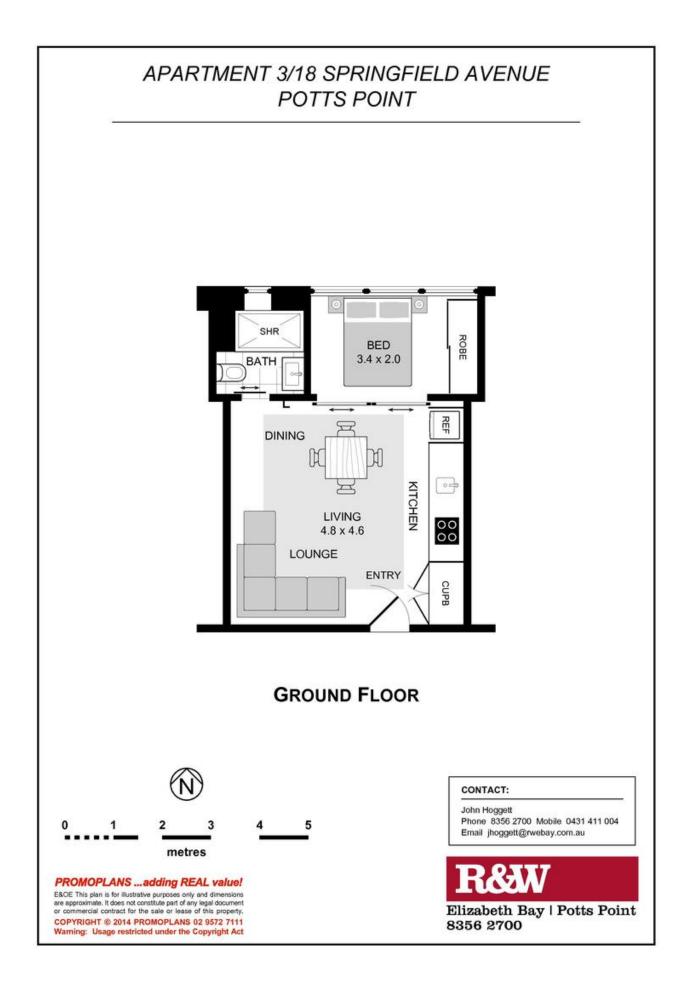

## 3/18 Springfield Avenue POTTS POINT, NSW | 1 bath

Combining its Art Deco origins with New York inspiration, this unique studio apartment was completely reinvented for stylish contemporary living. Functional in its layout and luxurious in all aspects, this perfectly proportioned apartment with separate bed area is positioned on the North side of ???Regents court???, a circa 1930???s strata title security building

Features include:

???<sup>[]</sup>Spacious open plan living/dining with high ceilings and sun-filled interior ???<sup>[]</sup>Cleverly integrated kitchen with stone bench tops a... rwebay.com.au/1463512