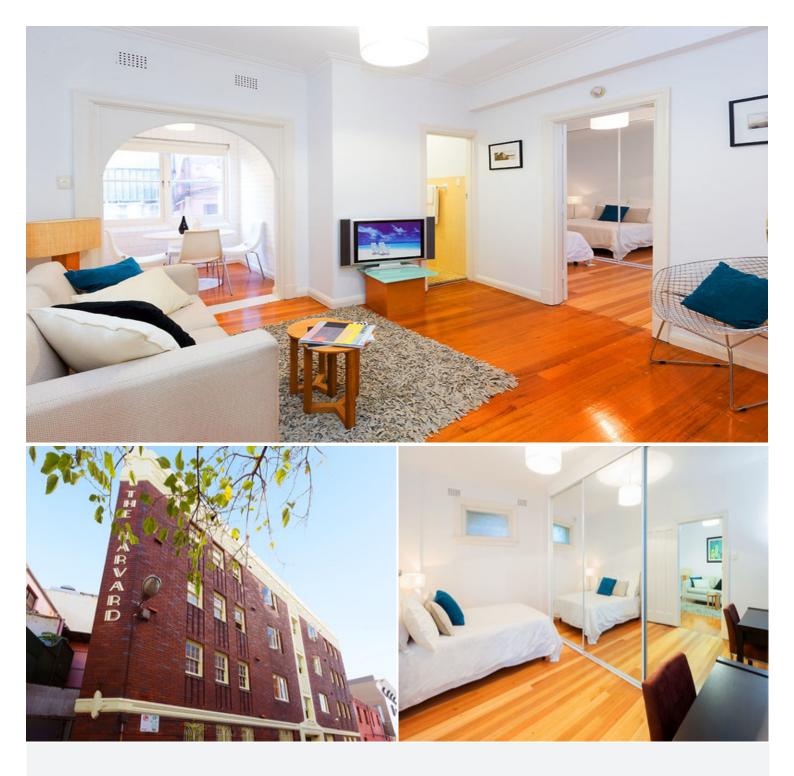

## 7/2 Kellett Way 'The Harvard' POTTS POINT, NSW 1 bed | 1 bath

Set in a small Art Deco style security block of 16. Tucked away in a quaint street, you'd never know how close it is to the vibrant lifestyle and cool dining/shopping choices of cosmopolitan Potts Point. This 1st floor positioned one bedroom is in great condition throughout with separate sunroom or dinning area. An ideal 1st home or investment that's big on space and privacy, this value-packed apartment offers comfort and affordable low-maintenance living.

- \* updated well proportioned kitchen area
- \* Spacious open plan living plus separate sunroom