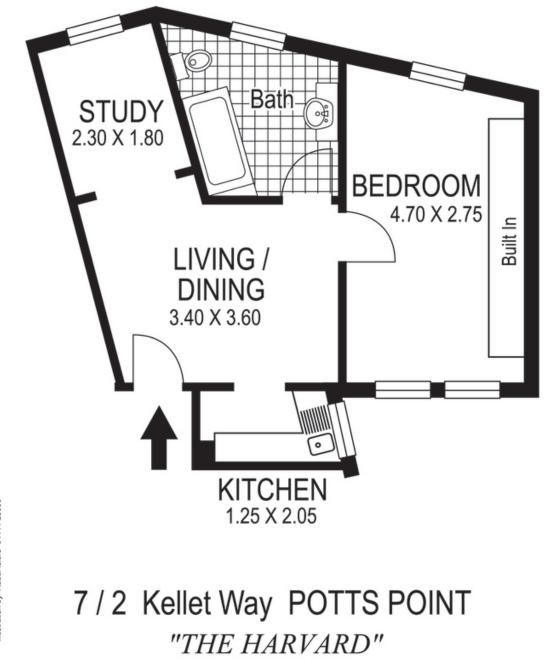

## **Proudly Richardson&Wrench**

Richardson & Wrench Elizabeth Bay / Potts Point 02 8356 2700

Luke McDonnell 0418 844 110 Contact: Angelo Bouras 0401 658 653

Plans shown are for presentation purposes only and are not part of any legal document or title and are subject to errors, omissions, inaccuracies and they should not be used as sole and/or accurate reference for purchasing decision. Interested parties should make their own enquiries using other sources supplied.