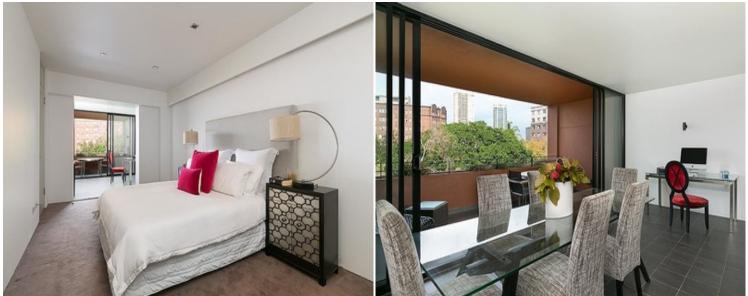

# 511/50 Macleay Street POTTS POINT, NSW 1 bed | 1 bath | 1 car

- \* Level access, impressive lobby, 24-hour monitored security
- \* Oversized private landscaped balcony adjoins sitting/sunroom
- \* Additional large open plan living room
- \* Dining area adjoins granite integrated kitchen, Miele appliances
- \* Enormous bedroom, built-ins, glass mosaic bathroom, int laundry
- \* Ducted air con, wall-to-wall glass captures plenty of light and views
- \* Superbly maintained block with indoor heated pool, gy...