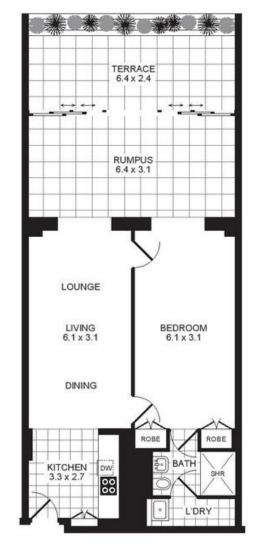

## APARTMENT 511/50 MACLEAY STREET POTTS POINT

CAR SPACE

BASEMENT Not to Scale

#### **GROUND FLOOR** Scale 1cm = 1m (approx)

## PROMOPLANS ... adding REAL value!

E&OE This plan is for illustrative purposes only and dimensions are approximate. It does not constitute part of any legal document or commercial contract for the sale or lease of this property. COPYRIGHT @ 2014 PROMOPLANS 02 9572 7111 Warning: Usage restricted under the Copyright Act