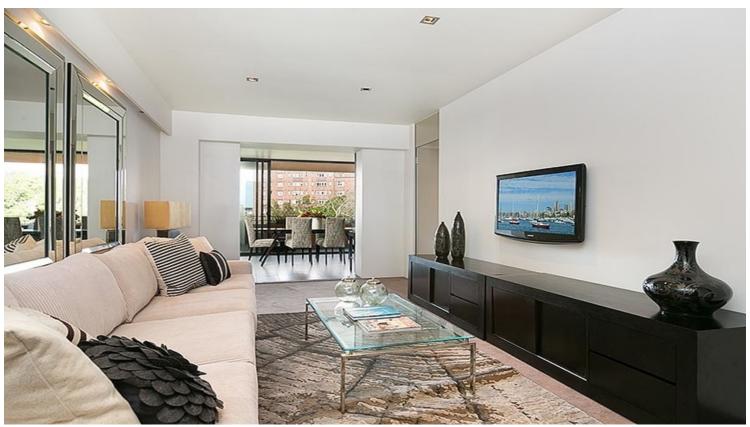

# 511/50 Macleay Street POTTS POINT, NSW 1 bed | 1 bath | 1 car

- \* Level access, impressive lobby, 24-hour monitored security
- \* Oversized private landscaped balcony adjoins sitting/sunroom
- \* Additional large open plan living room
- \* Dining area adjoins granite integrated kitchen, Miele appliances
- \* Enormous bedroom, built-ins, glass mosaic bathroom, int laundry
- \* Ducted air con, wall-to-wall glass captures plenty of light and views
- \* Superbly maintained block with indoor heated pool, gy...