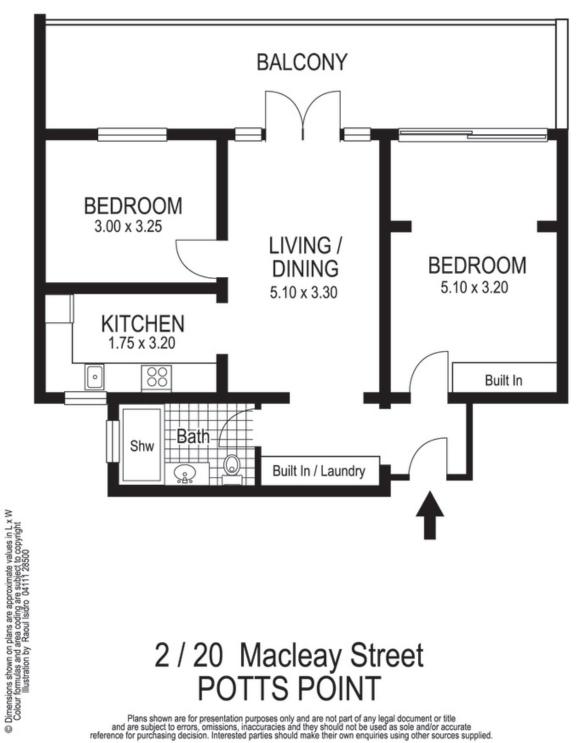

## 2/20 Macleay Street POTTS POINT, NSW 2 bed | 1 bath

Tucked away in the north east corner for peace and privacy, this designer home has undergone a beautiful revamp that oozes contemporary glamour. Offering a rich colour pallet and exceptional quality, the home???s interiors are perfectly balanced with its cosmopolitan surroundings. Configured for flawless flow from indoors to out, there is the added bonus of Harbour cameos from the full-width terrace. Exceptionally placed and spoilt for choice with lifestyle conveniences, the home is front and centre to local dining hotspots, specialty shopping and CBD access. It is a quick walk to Woolloomooloo Finger Wharf, Beare Park and the Harbour Foreshore.