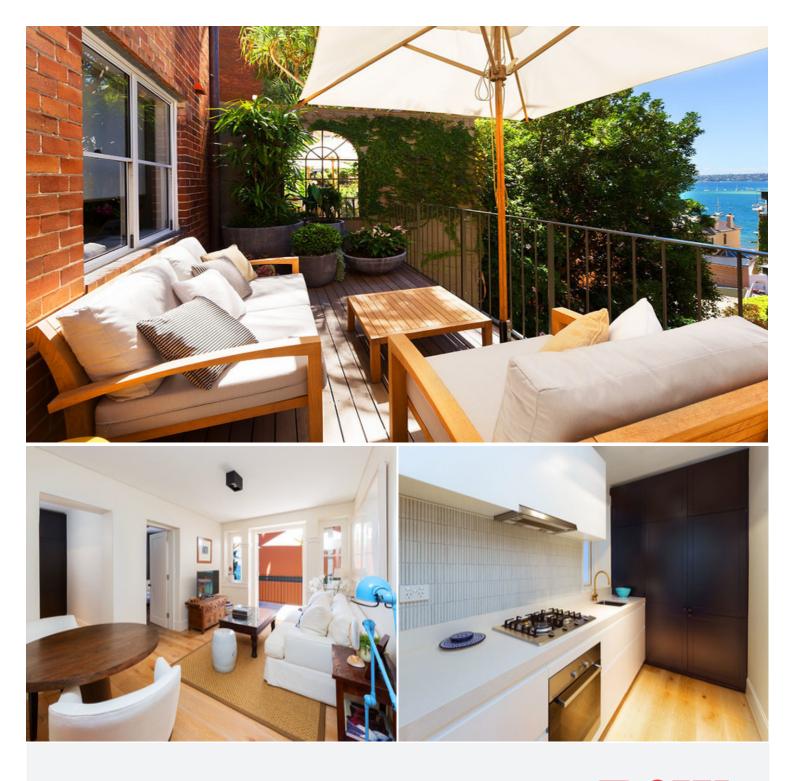

## 2/20 Macleay Street POTTS POINT, NSW 2 bed | 1 bath

Tucked away in the north east corner for peace and privacy, this designer home has undergone a beautiful revamp that oozes contemporary glamour. Offering a rich colour pallet and exceptional quality, the home???s interiors are perfectly balanced with its cosmopolitan surroundings. Configured for flawless flow from indoors to out, there is the added bonus of Harbour cameos from the full-width terrace. Exceptionally placed and spoilt for choice with lifestyle conveniences, the home is front and centre to local dining hotspots, specialty shopping and CBD access. It is a quick walk to Woolloomooloo Finger Wharf, Beare Park and the Harbour Foreshore.