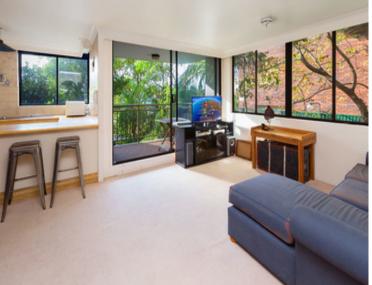

## 1D/6 Macleay Street POTTS POINT, NSW

2 bed | 1 bath | 1 car

- \* Level lift access from the main security lobby or from security parking
- \* Central entry hall, 2 double bedrooms, master with built-ins
- \* Fully-tiled bathroom with bath, separate shower, internal laundry
- \* Spacious open plan living and dining areas extend out to east balcony
- \* Good size kitchen with breakfast bar and ample storage
- \* Plenty of glass, well proportioned rooms, carpeted floors