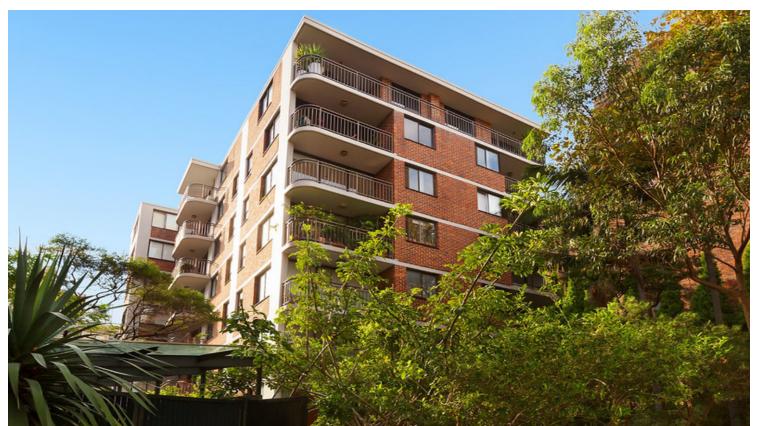

## 1D/6 Macleay Street POTTS POINT, NSW

2 bed | 1 bath | 1 car

- \* Level lift access from the main security lobby or from security parking
- \* Central entry hall, 2 double bedrooms, master with built-ins
- \* Fully-tiled bathroom with bath, separate shower, internal laundry
- \* Spacious open plan living and dining areas extend out to east balcony
- \* Good size kitchen with breakfast bar and ample storage
- \* Plenty of glass, well proportioned rooms, carpeted floors

# 1D / 6 Macleay Street POTTS POINT