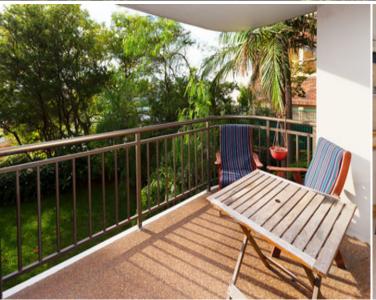

## 1D/6 Macleay Street POTTS POINT, NSW

2 bed | 1 bath | 1 car

- \* Level lift access from the main security lobby or from security parking
- \* Central entry hall, 2 double bedrooms, master with built-ins
- \* Fully-tiled bathroom with bath, separate shower, internal laundry
- \* Spacious open plan living and dining areas extend out to east balcony
- \* Good size kitchen with breakfast bar and ample storage
- \* Plenty of glass, well proportioned rooms, carpeted floors