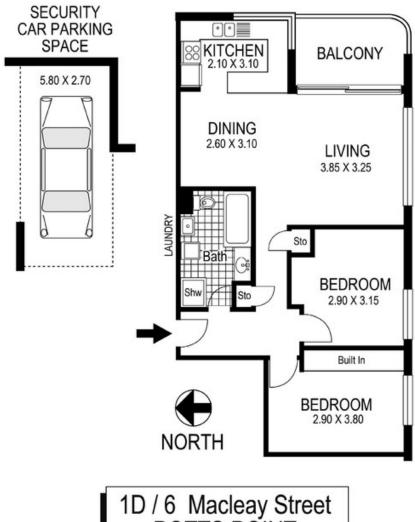

## 1D/6 Macleay Street POTTS POINT, NSW

2 bed | 1 bath | 1 car

- \* Level lift access from the main security lobby or from security parking
- \* Central entry hall, 2 double bedrooms, master with built-ins
- \* Fully-tiled bathroom with bath, separate shower, internal laundry
- \* Spacious open plan living and dining areas extend out to east balcony
- \* Good size kitchen with breakfast bar and ample storage
- \* Plenty of glass, well proportioned rooms, carpeted floors

# 1D / 6 Macleay Street POTTS POINT