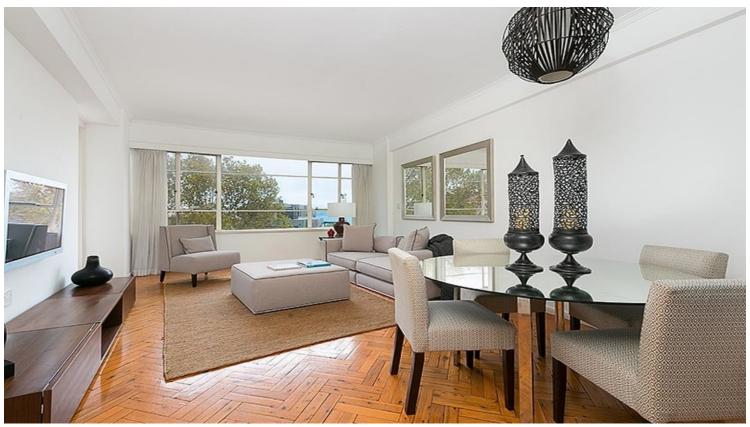

# **42/17 Wylde Street POTTS POINT, NSW** 2 bed | 1 bath

- \* Lift access, only one other apartment shares this 4th floor lift lobby
- \* Entry hall (b/ins), large open living/dining room with private balcony
- \* Oversized master bedroom, double 2nd bedroom leads to balcony
- \* Light airy older style bathroom with bathtub and separate shower
- \* Spacious kitchen with dishwasher, Ilve gas stove, shared rear balcony
- \* High ceilings, herringbone parquetry floors, large ar...