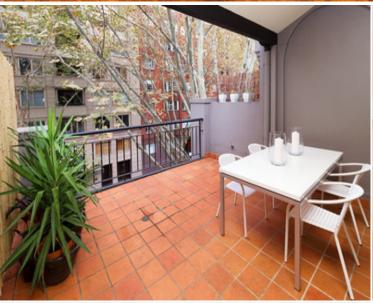

# 19/67 Macleay Street POTTS POINT, NSW 1 bed | 1 bath

Imaginatively designed to offer the perfect combination of style and private space flowing indoors and out, this strata title apartment is a rarely offered opportunity for an enviable inner city home, ideal for easy living and entertaining.

#### Features include:

- Open plan double height living leading out to an oversized partially covered terrace
- Modern kitchen with dishwasher comprising ample cupboard and bench space
- Loft style bedroom drawing in natural light from skyl...