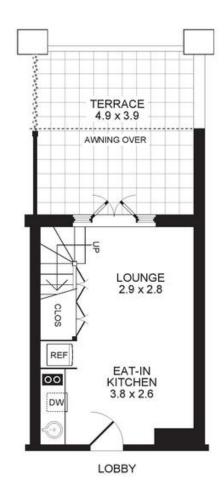

## APARTMENT 19/67 MACLEAY STREET POTTS POINT

BEDROOM 3.8 x 2.8

**LEVEL ONE** 

### PROMOPLANS ... adding REAL value!

E&CE This plan is for illustrative purposes only and dimensions are approximate. It does not constitute part of any legal document or commercial contract for the sale or lease of this property.