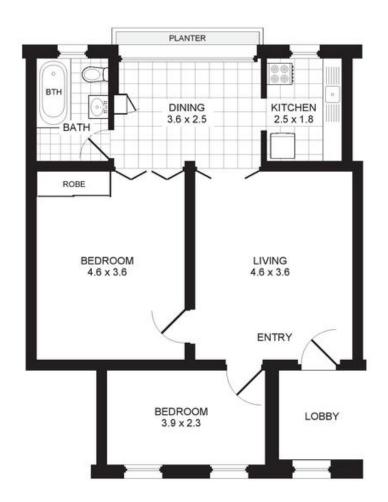

# APARTMENT 20/133 MACLEAY STREET POTTS POINT

### PROMOPLANS ... adding REAL value!

E&CE This plan is for illustrative purposes only and dimensions are approximate. It does not constitute part of any legal document or commercial contract for the sale or lease of this property.