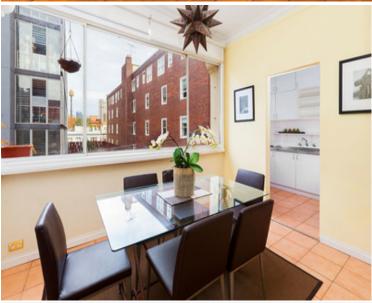

# 20/133 Macleay Street POTTS POINT, NSW 2 bed | 1 bath

With a timeless interior and sense of space emphasised by its generous dimensions and soaring ceilings, this two bedroom plus dining/sunroom apartment offers a versatile floorplan that is both well proportioned and functional.

#### Features include:

- \* Spacious Large living space room with features high ceilings and ornate ceilings with original cornices and ceiling rose.
- \* Sunroom features a large picture window area with wide glass frontage offering private city outlook
- \* Sunroom adjoins both bedroom and living ideal as a ...