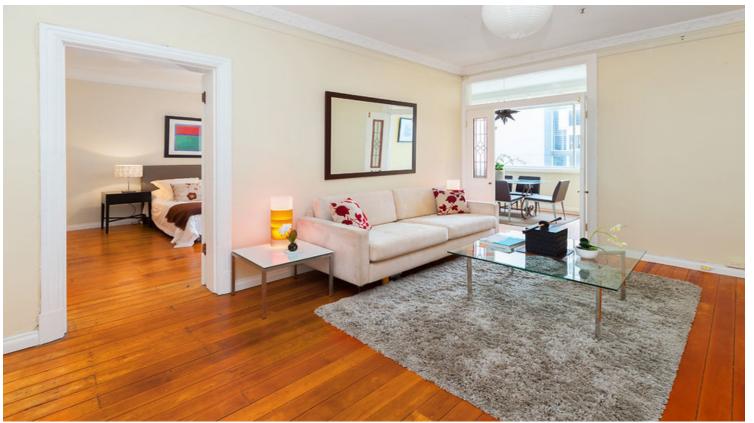

# 20/133 Macleay Street POTTS POINT, NSW 2 bed | 1 bath

With a timeless interior and sense of space emphasised by its generous dimensions and soaring ceilings, this two bedroom plus dining/sunroom apartment offers a versatile floorplan that is both well proportioned and functional.

#### Features include:

- \* Spacious Large living space room with features high ceilings and ornate ceilings with original cornices and ceiling rose.
- \* Sunroom features a large picture window area with wide glass frontage offering private city outlook
- \* Sunroom adjoins both bedroom and living ideal as a ...