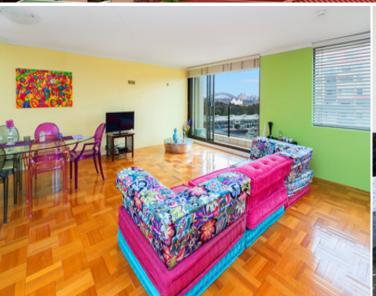

# 1602/73 Victoria Street POTTS POINT, NSW

2 bed | 2 bath | 1 car

North-East corner positioned in the superbly maintained Hordern Place security tower, this spacious (92m2 approx) & stylish apartment???s iconic views are spell-binding both day and night. Presiding over the leafy locale and across Woolloomooloo Bay to the CBD, Bridge, Opera House and Harbour, here is a value-packed investment in lifestyle. Enjoying exclusivity, security and open plan living, this Harbourside city pad is quiet and private above the ever-popular neighbourhood.