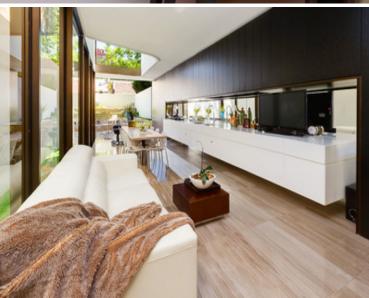

## 17 Tusculum Street POTTS POINT, NSW

5 bed | 3 bath | 2 car

- \* Generously sized, finished to perfection and ultra-versatile in functionality
- \* Positive energy flow is enhanced by creative design and soothing colours
- \* Large open formal living/dining with travertine verandah & a Juliette balcony
- \* Expansive casual living/dining with glass/oak walls, heated travertine floors
- \* Steel/Travertine/Corian eat-in kitchen, Miele gas appliances, abundant b/ins
- \* Master wing with huge bedroom, vaulted ceiling, julie...