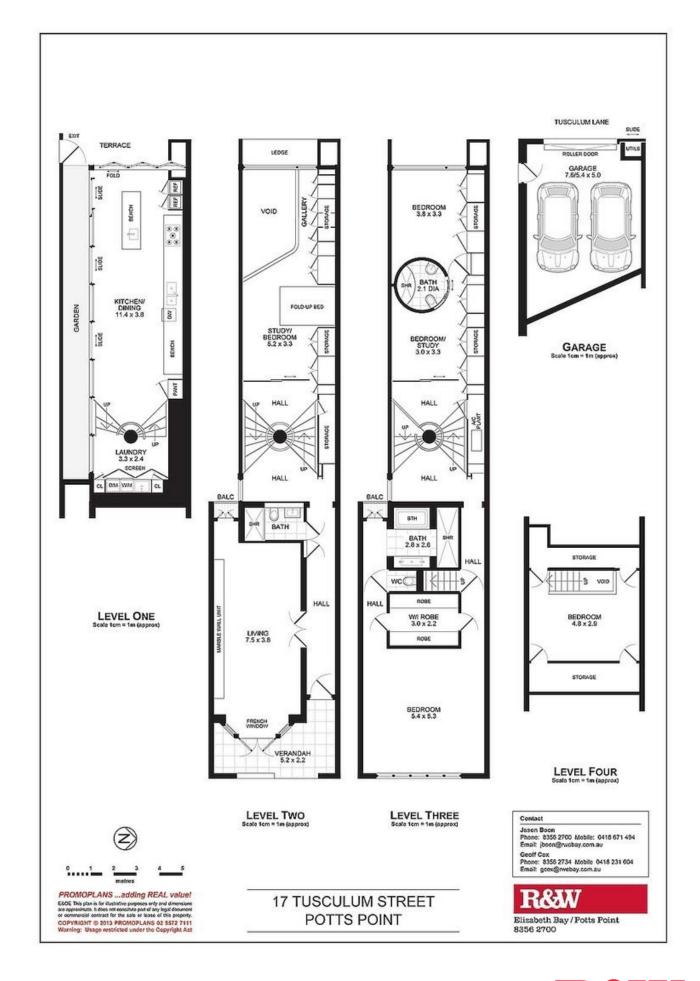

## 17 Tusculum Street POTTS POINT, NSW

5 bed | 3 bath | 2 car

- \* Generously sized, finished to perfection and ultra-versatile in functionality
- \* Positive energy flow is enhanced by creative design and soothing colours
- \* Large open formal living/dining with travertine verandah & a Juliette balcony
- \* Expansive casual living/dining with glass/oak walls, heated travertine floors
- \* Steel/Travertine/Corian eat-in kitchen, Miele gas appliances, abundant b/ins
- \* Master wing with huge bedroom, vaulted ceiling, julie...