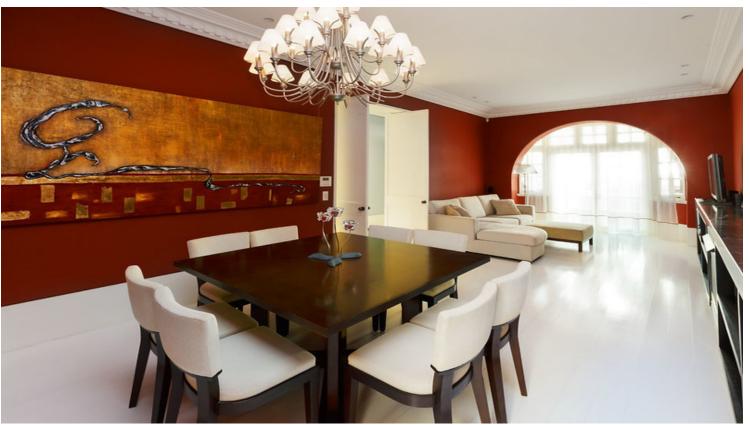

## 17 Tusculum Street POTTS POINT, NSW

5 bed | 3 bath | 2 car

- \* Generously sized, finished to perfection and ultra-versatile in functionality
- \* Positive energy flow is enhanced by creative design and soothing colours
- \* Large open formal living/dining with travertine verandah & a Juliette balcony
- \* Expansive casual living/dining with glass/oak walls, heated travertine floors
- \* Steel/Travertine/Corian eat-in kitchen, Miele gas appliances, abundant b/ins
- \* Master wing with huge bedroom, vaulted ceiling, julie...