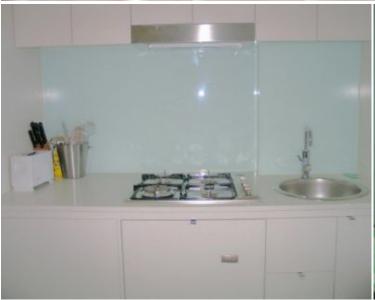

## Features include:

- Good sized Living/Sleeping
- Modern Kitchen with gas cooking, dishwasher, Fridge and stainless steel appliances
- Modern & spacious Bathroom