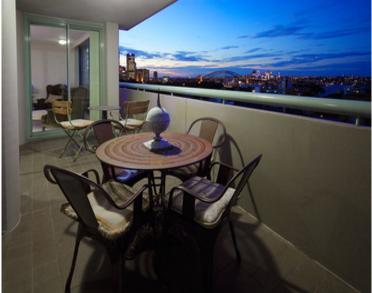

# **504/7 Rockwall Crescent POTTS POINT, NSW**

2 bed | 2 bath | 1 car

- \* Level access, newly-renovated grand lobby with concierge, secure lifts, security parking
- \* Central entry foyer, generous open plan living and dining areas
- \* All major rooms open out to North facing private balcony and panoramic views
- \* 2 king size bedrooms with mirrored built-ins
- \* 2 chic bathrooms (both with marble/granite features), concealed internal laundry