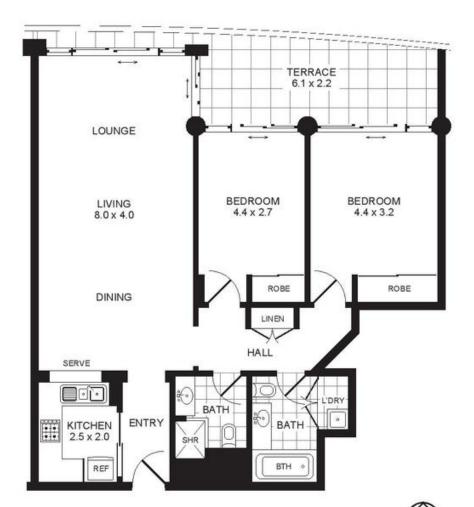

## FLOOR PLAN

CAR SPACE

# **504/7 Rockwall Crescent POTTS POINT, NSW**

2 bed | 2 bath | 1 car

- \* Level access, newly-renovated grand lobby with concierge, secure lifts, security parking
- \* Central entry foyer, generous open plan living and dining areas
- \* All major rooms open out to North facing private balcony and panoramic views
- \* 2 king size bedrooms with mirrored built-ins
- \* 2 chic bathrooms (both with marble/granite features), concealed internal laundry