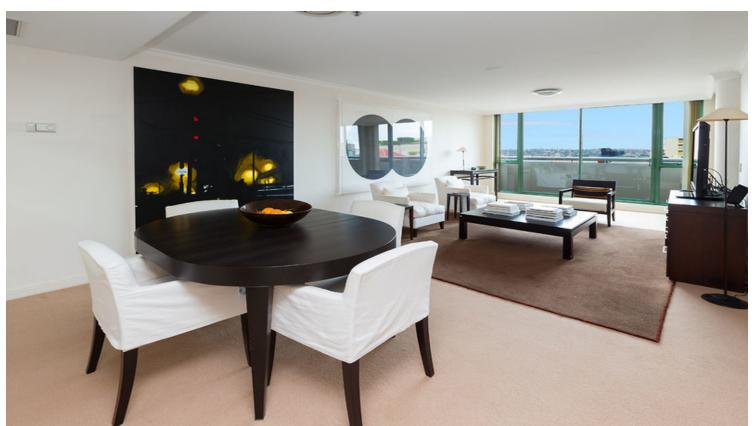

# **504/7 Rockwall Crescent POTTS POINT, NSW**

2 bed | 2 bath | 1 car

- \* Level access, newly-renovated grand lobby with concierge, secure lifts, security parking
- \* Central entry foyer, generous open plan living and dining areas
- \* All major rooms open out to North facing private balcony and panoramic views
- \* 2 king size bedrooms with mirrored built-ins
- \* 2 chic bathrooms (both with marble/granite features), concealed internal laundry