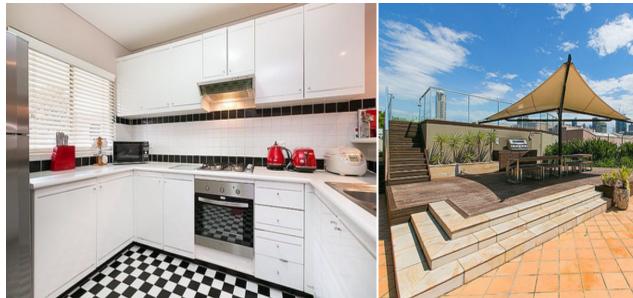

## 29/67 Cowper Wharf Road WOOLLOOMOOLOO, NSW 2 bed | 2 bath | 1 car

- \* Lift access, secure large car space, separate 5sqm storage cage
- \* Large open plan living/dining room leads out to easterly private balcony
- \* Good size kitchen with gas cooktop, rangehood, oven, dishwasher
- \* 2 generous bedrooms with built-ins, master with balcony access
- \* 2 bathrooms, master with ensuite, main bathroom with internal laundry
- \* Shadowline ceilings, large areas of glass, carpeted f...