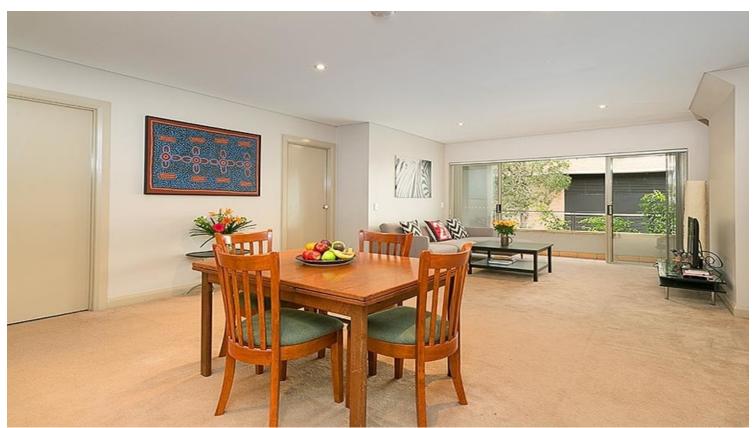

## 29/67 Cowper Wharf Road WOOLLOOMOOLOO, NSW 2 bed | 2 bath | 1 car

- \* Lift access, secure large car space, separate 5sqm storage cage
- \* Large open plan living/dining room leads out to easterly private balcony
- \* Good size kitchen with gas cooktop, rangehood, oven, dishwasher
- \* 2 generous bedrooms with built-ins, master with balcony access
- \* 2 bathrooms, master with ensuite, main bathroom with internal laundry
- \* Shadowline ceilings, large areas of glass, carpeted f...