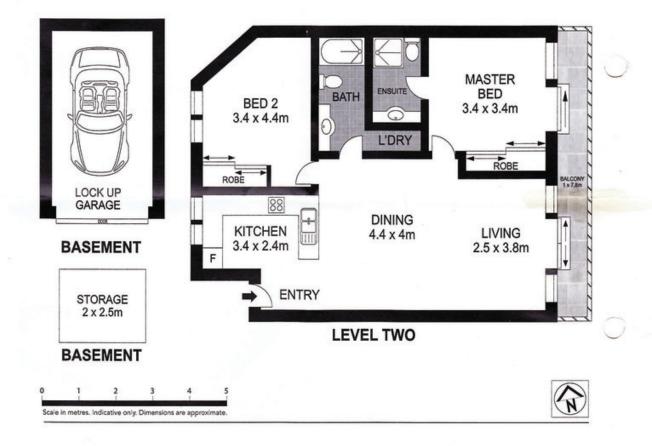

## 29/67 Cowper Wharf Road WOOLLOOMOOLOO, NSW 2 bed | 2 bath | 1 car

- \* Lift access, secure large car space, separate 5sqm storage cage
- \* Large open plan living/dining room leads out to easterly private balcony
- \* Good size kitchen with gas cooktop, rangehood, oven, dishwasher
- \* 2 generous bedrooms with built-ins, master with balcony access
- \* 2 bathrooms, master with ensuite, main bathroom with internal laundry
- \* Shadowline ceilings, large areas of glass, carpeted f...