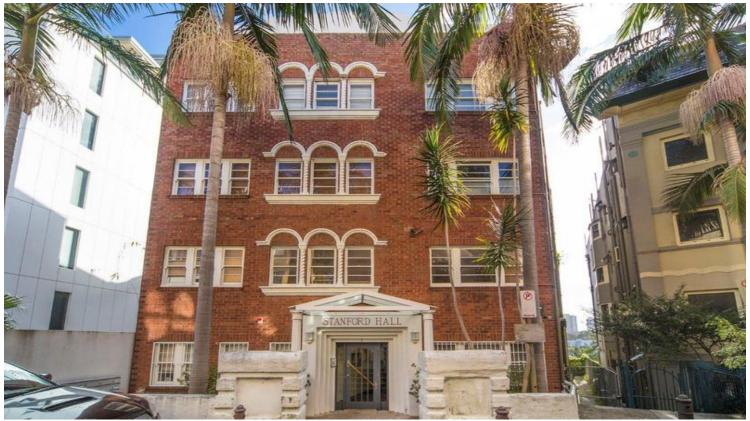

# 11/5 Oak Lane POTTS POINT, NSW 1 bed | 1 bath

Offering a spacious (approx 57m2) and versatile layout on the second floor of Stanford Hall, a classic security block in a quiet pocket, this light and airy apartment offers a great opportunity to home buyers and investors. Well presented and ready to enjoy as is or personalise to taste, the apartment???s flexible layout is adaptive to your creative flair. A stroll to hip Potts Point cafes, shops and transport choices, this great first home or ready-renter is a short walk from Embarkation Park en route to The Wharf restaurants, the Botanic Gardens and the CBD.