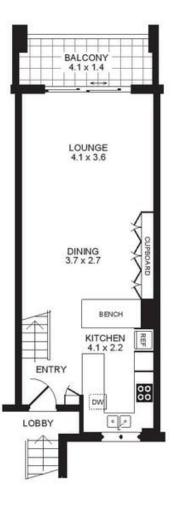

## APARTMENT 7/95 VICTORIA STREET POTTS POINT

BASEMENT

LEVEL ONE

**LEVEL TWO** 

PROMOPLANS ... adding REAL value!

E&OE This plan is for illustrative purposes only and dimensions are approximate. It does not constitute part of any legal document or commercial contract for the sale or lease of this property.