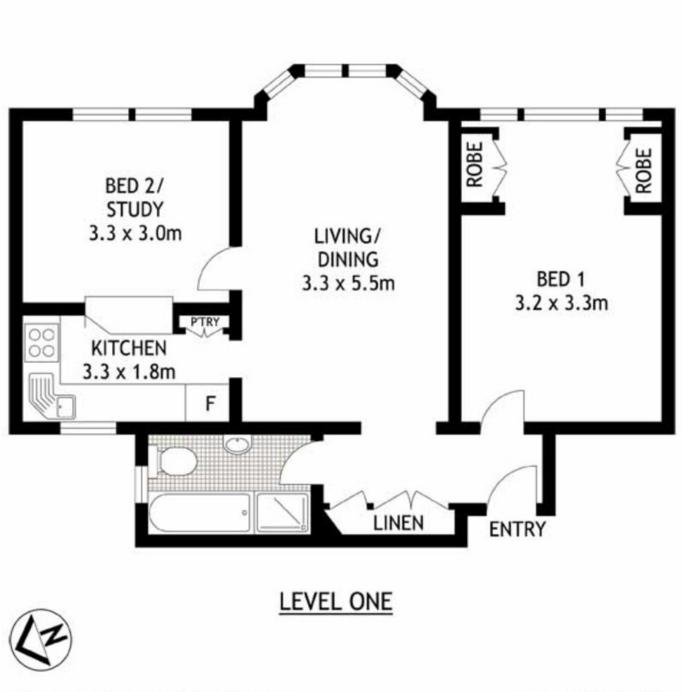

## 19/20 MACLEAY STREET

SCAPE Floor Planing Disclaimer: This floor plan is conceptual only. it is provided for illustrative purposes only and should not be relied upon. We make no guaranteeas to the correctness of this plan. All interested parties should make and rely on their own enquiries in determining the accuracy of the information contained in this floor plan. POTTS POINT