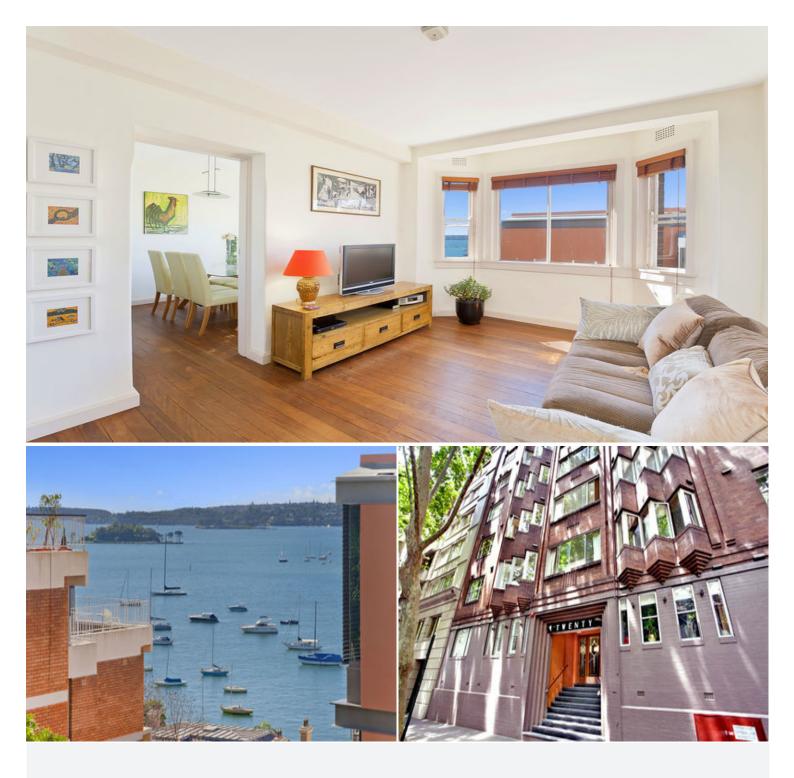

## **19/20 Macleay Street POTTS POINT, NSW** 2 bed | 1 bath

Quietly set well back from the buzzing lifestyle in the heart of uber-hip Potts Point, this bright and airy apartment offers an ideal layout with broad appeal and sparkling blue cameo-views up the Harbour to the Heads. Occupying the best position on the first floor of Twenty, a recently renovated grand classic Art Deco security block, this north-east corner apartment offers quality and style in an affordable price range. Enviably located near the northern end of tree-lined Macleay Street, this tightly held landmark building has cafes, shops, supermarkets, parks and transport choices just metres from the door, whilst Woolloomooloo Bay restaurants and Sydney CBD attractions are all only minutes away.