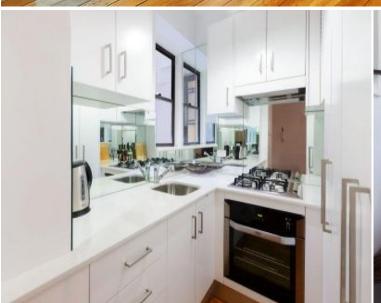

## 3/117d Macleay Street Potts Point, NSW | 1 bath

Offering approx 47m2 of style and sophistication, this unique studio apartment was completely reinvented for stunning contemporary living. Oversized in its layout and luxurious in all aspects, this perfectly proportioned apartment with bed alcove and separate sunroom is positioned at the rear of "The Gordon", a circa 1930's security building. Large open plan living/dining with timber floors and restored period features throughout. Cleverly integrated separate gas kitchen wi...