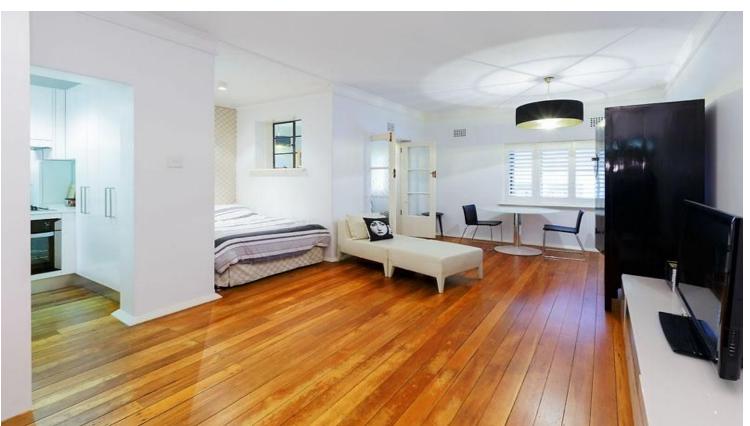

## 3/117d Macleay Street Potts Point, NSW | 1 bath

Offering approx 47m2 of style and sophistication, this unique studio apartment was completely reinvented for stunning contemporary living. Oversized in its layout and luxurious in all aspects, this perfectly proportioned apartment with bed alcove and separate sunroom is positioned at the rear of "The Gordon", a circa 1930's security building. Large open plan living/dining with timber floors and restored period features throughout. Cleverly integrated separate gas kitchen wi...