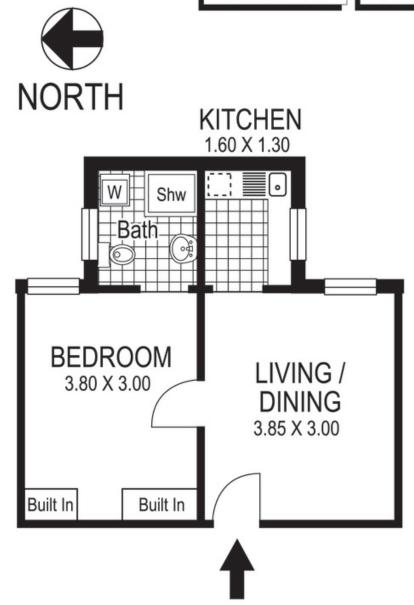

## 14 / 19 Kellet Street POTTS POINT

"SAN JOSE"

Plans shown are for presentation purposes only and are not part of any legal document or title and are subject to errors, omissions, inaccuracies and they should not be used as sole and/or accurate reference for purchasing decision. Interested parties should make their own enquiries using other sources supplied. Dimensions shown on the plans are approximate values in length by width. Illustration by Raoul Isidro 04111 28500.