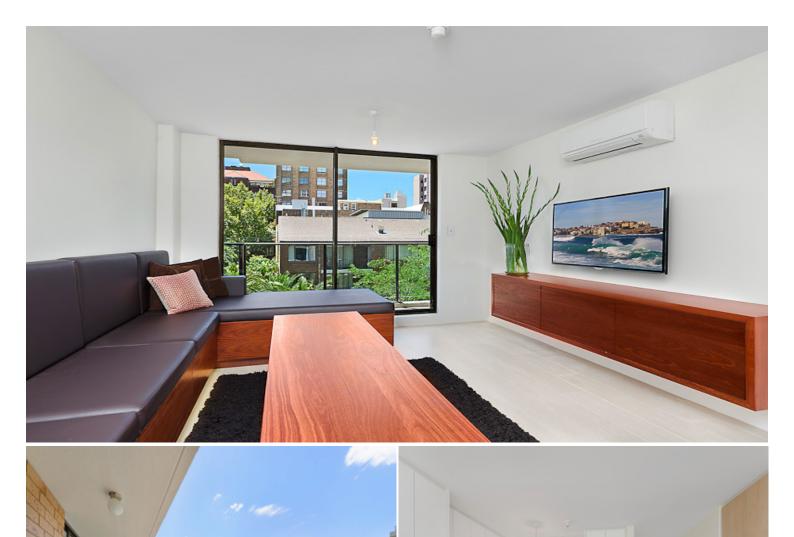

## 405/2 Springfield Avenue POTTS POINT, NSW 1 bed | 1 bath

Not a cent has been spared with this high end state of the art renovation. An excellent home or ready-renter, this bright and spacious apartment oozes style Springfield Tower is a excellent maintained security building in a much sought after location.

Features include:

- \* Built-in custom made furniture throughout
- \* Leather return lounge with storage cabinets & drawers
- \* Digital wall mounted TV???s, stylist mood lighting

rwebay.com.au/1568227

Rod Angus 0419 599 888