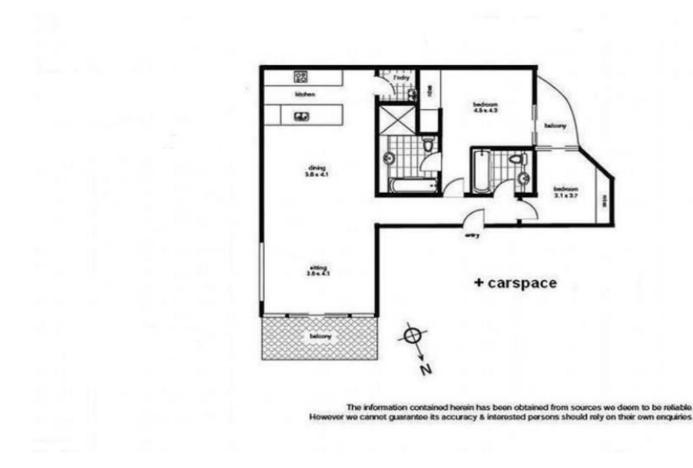

## **102/1a Clement Place Rushcutters Bay, NSW** 2 bed | 2 bath | 1 car

Located in highly sought after "Marina One" complex, this contemporary 2-bedroom apartment enjoys leafy views over Reg Bartley Oval and the stunning pool area. Generous open-plan living areas open to a sunny balcony, and the lovely granite kitchen leads to the internal laundry. Two double bedrooms with built-ins and access to another balcony, the main with ensuite (with bath). Facing north and sun-filled, the property features security parking, only 2 apartments per floor and all within walking distance to the CBD, Edgecliff station and restaurants of Potts Point, Elizabeth Bay and Darlinghurst. A quiet oasis in an unbeatable location.