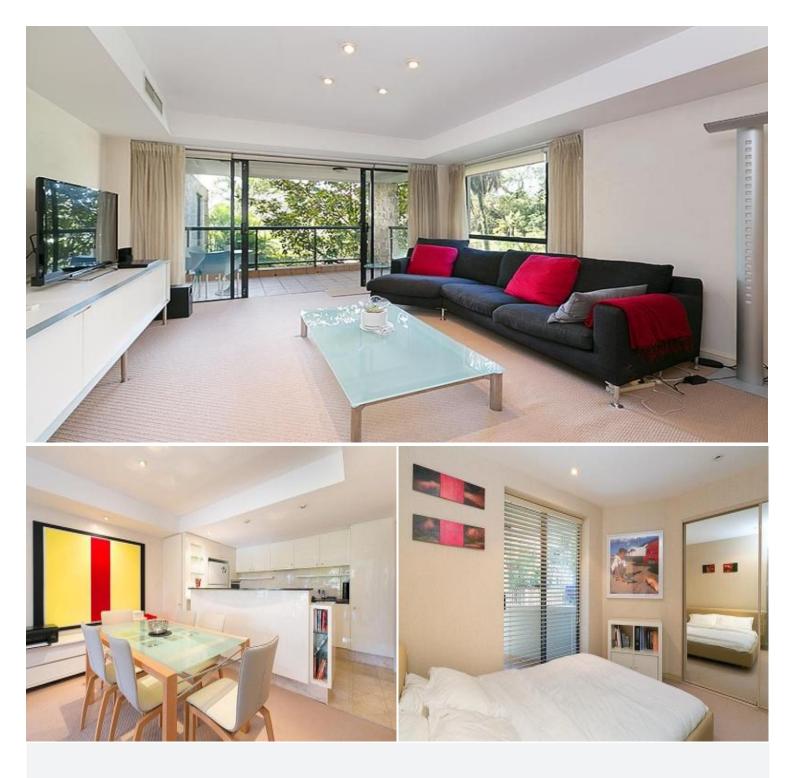

## **102/1a Clement Place Rushcutters Bay, NSW** 2 bed | 2 bath | 1 car

Located in highly sought after "Marina One" complex, this contemporary 2-bedroom apartment enjoys leafy views over Reg Bartley Oval and the stunning pool area. Generous open-plan living areas open to a sunny balcony, and the lovely granite kitchen leads to the internal laundry. Two double bedrooms with built-ins and access to another balcony, the main with ensuite (with bath). Facing north and sun-filled, the property features security parking, only 2 apartments per floor and all within walking distance to the CBD, Edgecliff station and restaurants of Potts Point, Elizabeth Bay and Darlinghurst. A quiet oasis in an unbeatable location.