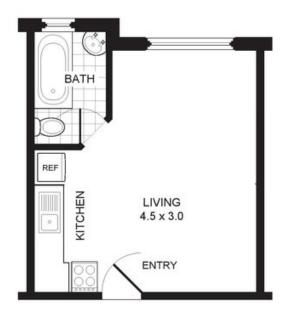

# APARTMENT 7/10 ORWELL STREET POTTS POINT

## FLOOR PLAN

### PROMOPLANS ... adding REAL value!

E&CE This plan is for illustrative purposes only and dimensions are approximate. It does not constitute part of any legal document or commercial contract for the sale or lease of this property.

COPYRIGHT © 2012 PROMOPLANS 02 9572 7111

Warning: Usage restricted under the Copyright Act