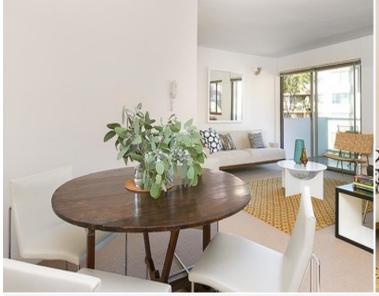

## 20/3 Clement Street RUSHCUTTERS BAY, NSW

2 bed | 1 bath | 1 car

- \* Level entry via choice of 2 lifts from secure lobby or secure parking and storage cage
- \* 5th floor lift lobby shared by only 3 other apartments
- \* Foyer area, spacious open plan dining and living areas flow to idyllic private balcony
- \* Good size kitchen with servery/breakfast bar, ceramic hob, oven and a walk-in pantry
- \* 2 double bedrooms, both with built-ins
- \* Fully tiled bathroom with bath, separate shower, internal laundry and a powder room
- \* Spacious layout features wall-to-wall glass, lots of ...