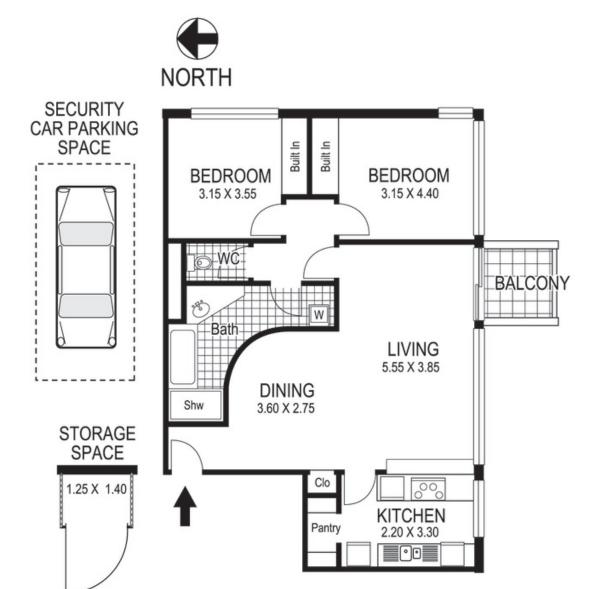

## 20/3 Clement Street RUSHCUTTERS BAY, NSW

2 bed | 1 bath | 1 car

- \* Level entry via choice of 2 lifts from secure lobby or secure parking and storage cage
- \* 5th floor lift lobby shared by only 3 other apartments
- \* Foyer area, spacious open plan dining and living areas flow to idyllic private balcony
- \* Good size kitchen with servery/breakfast bar, ceramic hob, oven and a walk-in pantry
- \* 2 double bedrooms, both with built-ins
- \* Fully tiled bathroom with bath, separate shower, internal laundry and a powder room
- \* Spacious layout features wall-to-wall glass, lots of ...

## 20 / 3 Clement Street RUSHCUTTERS BAY

Plans shown are for presentation purposes only and are not part of any legal document or title and are subject to errors, omissions, inaccuracies and they should not be used as sole and/or accurate reference for purchasing decision. Interested parties should make their own enquiries using other sources supplied. Dimensions shown on the plans are approximate values in length by width. Illustration by Raoul Isidro 04111 28500.