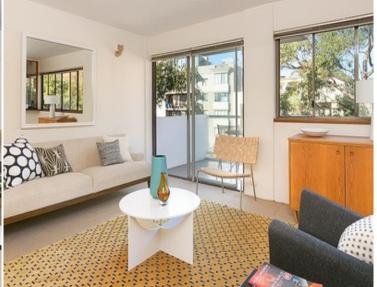

## 20/3 Clement Street RUSHCUTTERS BAY, NSW

2 bed | 1 bath | 1 car

- \* Level entry via choice of 2 lifts from secure lobby or secure parking and storage cage
- \* 5th floor lift lobby shared by only 3 other apartments
- \* Foyer area, spacious open plan dining and living areas flow to idyllic private balcony
- \* Good size kitchen with servery/breakfast bar, ceramic hob, oven and a walk-in pantry
- \* 2 double bedrooms, both with built-ins
- \* Fully tiled bathroom with bath, separate shower, internal laundry and a powder room
- \* Spacious layout features wall-to-wall glass, lots of ...