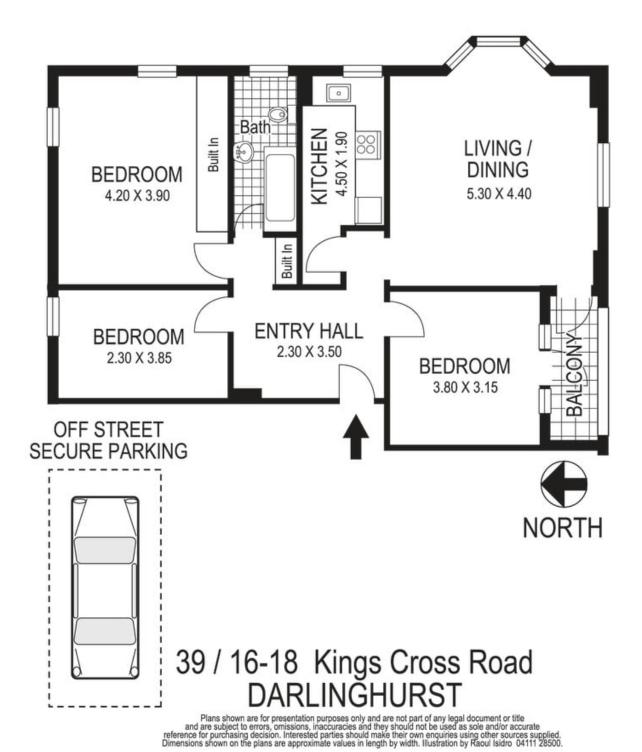

## 39/16-20 Kings Cross Road POTTS POINT, NSW 3 bed | 1 bath | 1 car

- \* Level lift access via gated marble portico and marble security lobby
- \* Welcoming central entrance foyer provides a great sense of arrival
- \* Bay-fronted open plan living/dining room leads out to balcony with bonus city skyline glimpses
- \* 3 bedrooms, master with built-ins, 3rd bedroom/study or separate dining with balcony access
- \* Stylish modern marble/glass mosaic bathroom with bathtub, internal laundry facility
- \* Streamlined retro kitchen with stainless steel applia...