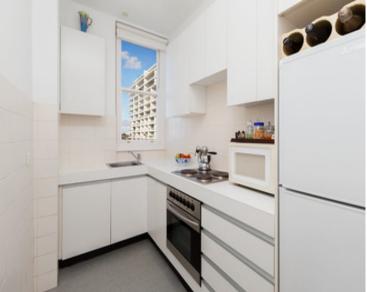

## 39/16-20 Kings Cross Road POTTS POINT, NSW 3 bed | 1 bath | 1 car

- \* Level lift access via gated marble portico and marble security lobby
- \* Welcoming central entrance foyer provides a great sense of arrival
- \* Bay-fronted open plan living/dining room leads out to balcony with bonus city skyline glimpses
- \* 3 bedrooms, master with built-ins, 3rd bedroom/study or separate dining with balcony access
- \* Stylish modern marble/glass mosaic bathroom with bathtub, internal laundry facility
- \* Streamlined retro kitchen with stainless steel applia...