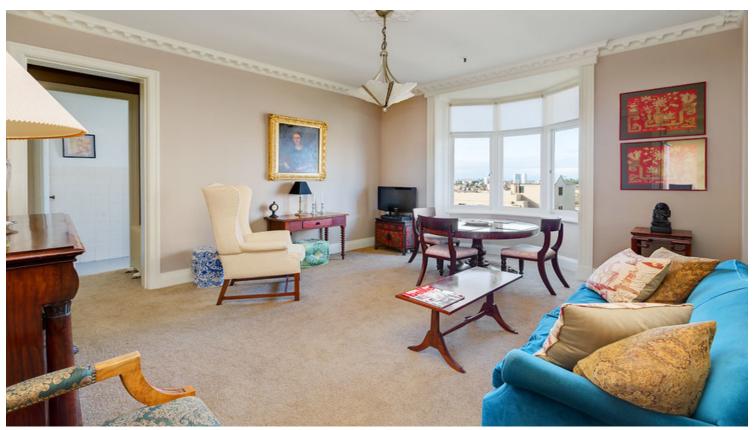

## 39/16-20 Kings Cross Road POTTS POINT, NSW 3 bed | 1 bath | 1 car

- \* Level lift access via gated marble portico and marble security lobby
- \* Welcoming central entrance foyer provides a great sense of arrival
- \* Bay-fronted open plan living/dining room leads out to balcony with bonus city skyline glimpses
- \* 3 bedrooms, master with built-ins, 3rd bedroom/study or separate dining with balcony access
- \* Stylish modern marble/glass mosaic bathroom with bathtub, internal laundry facility
- \* Streamlined retro kitchen with stainless steel applia...