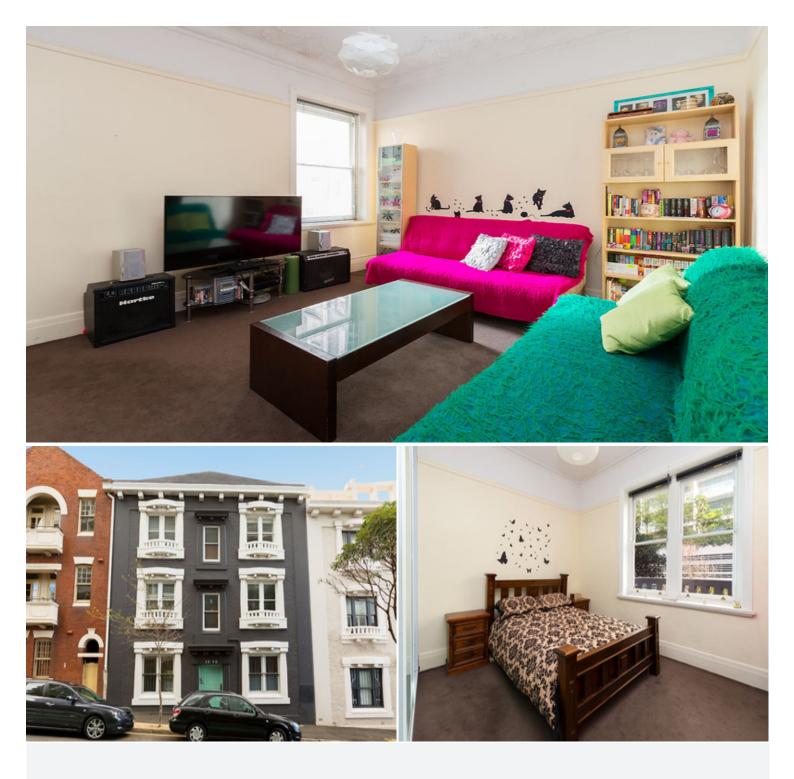

## 6/38-40 Kings Cross Road POTTS POINT, NSW 1 bed | 1 bath

Enjoy as is or add your creative flair to maximise the comfortable layout of this remarkable 1-bedroom apartment. Quietly first floor positioned in a well maintained classic c.1920???s security strata block of 12, this character-filled gem offers old-world charm with great potential for a chic contemporary renovation. Set in a sought after locale bordering the trendy precincts of Potts Point, Elizabeth Bay and Rushcutters Bay, it???s an easy stroll to cafes, shops, supermarkets, train station, express buses, numerous parks and the harbour foreshore. Also just minutes to the CBD, this apartment is an ideal first home or investment.