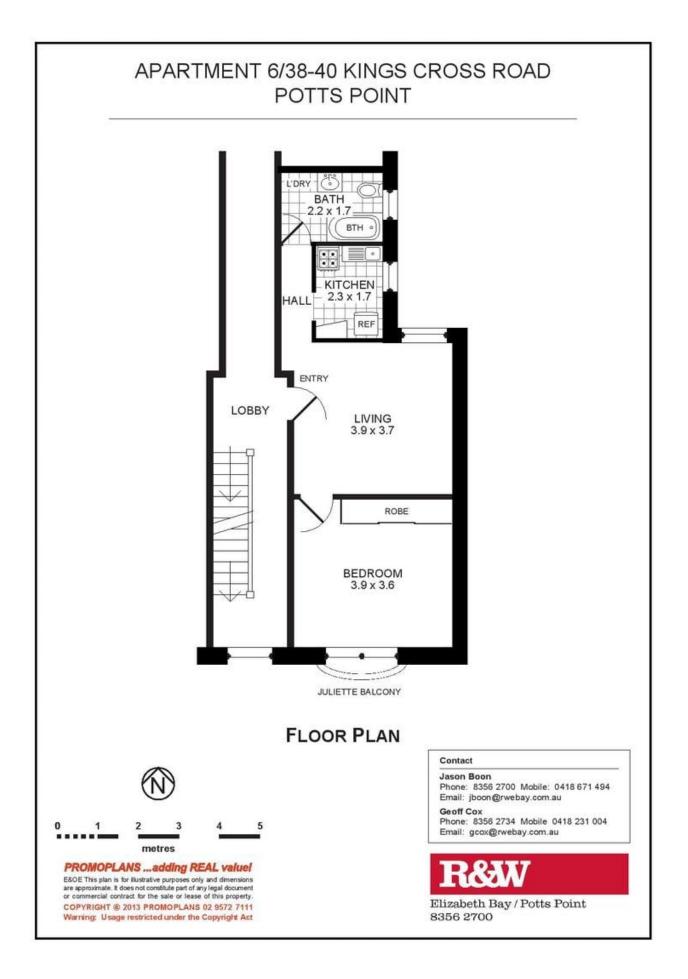

## 6/38-40 Kings Cross Road POTTS POINT, NSW 1 bed | 1 bath

Enjoy as is or add your creative flair to maximise the comfortable layout of this remarkable 1-bedroom apartment. Quietly first floor positioned in a well maintained classic c.1920???s security strata block of 12, this character-filled gem offers old-world charm with great potential for a chic contemporary renovation. Set in a sought after locale bordering the trendy precincts of Potts Point, Elizabeth Bay and Rushcutters Bay, it???s an easy stroll to cafes, shops, supermarkets, train station, express buses, numerous parks and the harbour foreshore. Also just minutes to the CBD, this apartment is an ideal first home or investment.