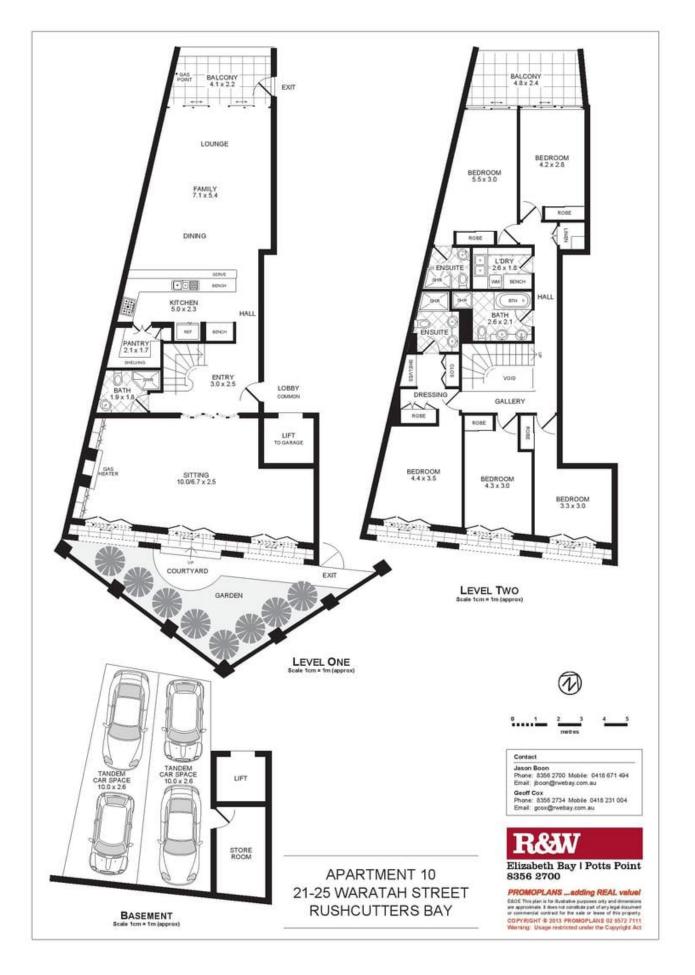

## 10/21-25 Waratah Street RUSHCUTTERS BAY, NSW 5 bed | 4 bath | 4 car

- \* Near-level entry from leafy parkside/harbourside street or level lift access from 4-car security parking
- \* Double height central foyer with Venetian polished stucco feature wall, sweeping stairs to upper floor
- \* Enormous formal living room (with gas fireplace, surround sound) leads out to alfresco private garden
- \* Separate huge open plan family living/dining areas extend out to Northerly deep balcony (gas for bbq)
- \* Granite gas entertaining kitchen, st/steel appliances (2 ovens,
- 2 full dishwashers) and a walk-in pantry
- \* Marble guest bathroom, separate internal laundry/util...