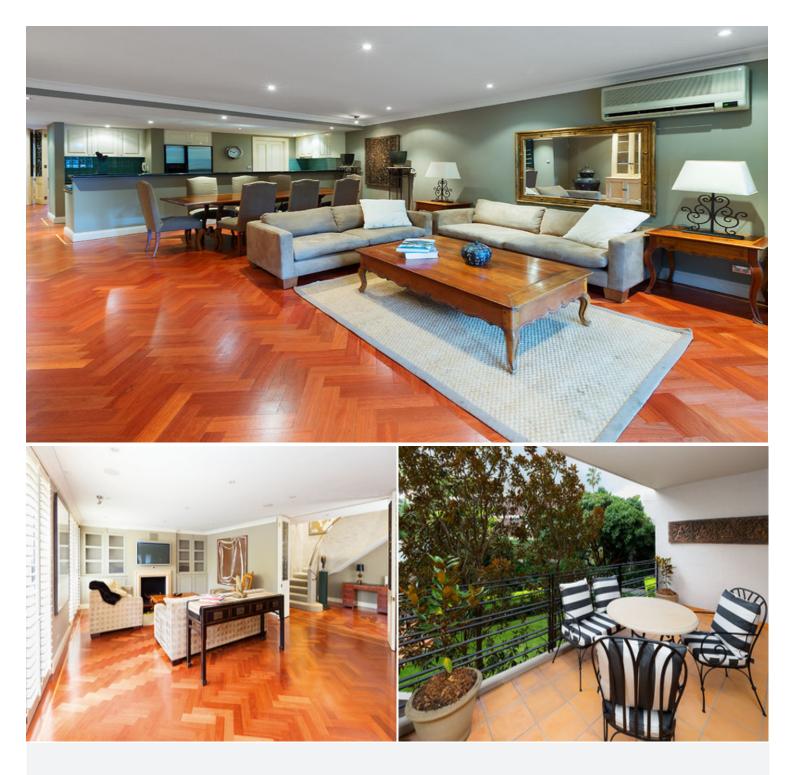

## 10/21-25 Waratah Street RUSHCUTTERS BAY, NSW 5 bed | 4 bath | 4 car

- \* Near-level entry from leafy parkside/harbourside street or level lift access from 4-car security parking
- \* Double height central foyer with Venetian polished stucco feature wall, sweeping stairs to upper floor
- \* Enormous formal living room (with gas fireplace, surround sound) leads out to alfresco private garden
- \* Separate huge open plan family living/dining areas extend out to Northerly deep balcony (gas for bbq)
- \* Granite gas entertaining kitchen, st/steel appliances (2 ovens,
- 2 full dishwashers) and a walk-in pantry
- \* Marble guest bathroom, separate internal laundry/util...